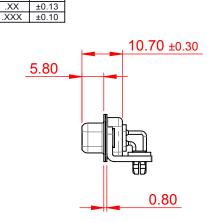

THIS IS A C.A.D. GENERATED DRAWING TOLERANCE UNLESS OTHERWISE SPECIFIED DO NOT MAKE MANUAL REVISIONS TO MASTER.

NOTES:

.X ±0.25

MATERIAL: HOUSING: PA6T, UL94V-0 SHELL: STEEL, Sn or Ni PLATED CONTACT: PRECISION MACHINED COPPER ALLOY SEE ORDERING GUIDE FOR CONTACT PLATING

OPERATING TEMPERATURE: -55°C ~ 125°C

CURRENT RATING: 5A PER CONTACT CONTACT RESISTANCE: 10mQ MAX. INSULATOR RESISTANCE: 5000MΩ min. DIELECTRIC WITHSTANDING VOLTAGE: 1000V AC rms

|  |                                                                                | SW REFERENCE NO.: 622M ASSEMBLY                                                                                                                                                                                |                                 |            |       |
|--|--------------------------------------------------------------------------------|----------------------------------------------------------------------------------------------------------------------------------------------------------------------------------------------------------------|---------------------------------|------------|-------|
|  | 622M SERIES D-SUB CONNECTOR                                                    |                                                                                                                                                                                                                | DRAWN: C.B DATE: AUG. 01/2      |            | 018   |
|  |                                                                                |                                                                                                                                                                                                                | CHECKED:                        | DATE:      |       |
|  | EDAC INC<br>TORONTO, ONTARIO<br>CANADA<br>YOUR CONNECTION TO QUALITY & SERVICE | THESE DRAWINGS AND SPECIFICATIONS<br>ARE THE PROPERTY OF EDAC INC.,AND<br>SHALL NOT BE REPRODUCED,OR COPIED<br>OR USED AS THE BASIS FOR THE<br>MANUFACTURE OR SALE OF APPARATUS<br>WITHOUT WRITTEN PERMISSION. | SCALE: 1:1                      | SHEET 1 OF | 1     |
|  |                                                                                |                                                                                                                                                                                                                | DRAWING NUMBER: 622-M15-360-BT3 |            | ISSUE |
|  |                                                                                |                                                                                                                                                                                                                | PART NUMBER: 622-M1             | 5-360-BT3  | 1     |