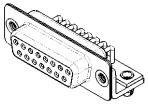

OPERATING TEMPERATURE: -55°C ~ 125°C

CURRENT RATING: 5A PER CONTACT CONTACT RESISTANCE: 10mQ MAX. INSULATOR RESISTANCE: 5000MΩ min. DIELECTRIC WITHSTANDING VOLTAGE: 1000V AC rms

|  |                                                                                | SW REFERENCE NO.: 622M ASSEMBLY                                                                                                                                                                                |                                 |            |       |
|--|--------------------------------------------------------------------------------|----------------------------------------------------------------------------------------------------------------------------------------------------------------------------------------------------------------|---------------------------------|------------|-------|
|  | 622M SERIES D-SUB CONNECTOR                                                    |                                                                                                                                                                                                                | DRAWN: C.B DATE: AUG. 01/2      |            | 018   |
|  |                                                                                |                                                                                                                                                                                                                | CHECKED:                        | DATE:      |       |
|  | EDAC INC<br>TORONTO, ONTARIO<br>CANADA<br>YOUR CONNECTION TO QUALITY & SERVICE | THESE DRAWINGS AND SPECIFICATIONS<br>ARE THE PROPERTY OF EDAC INC.,AND<br>SHALL NOT BE REPRODUCED,OR COPIED<br>OR USED AS THE BASIS FOR THE<br>MANUFACTURE OR SALE OF APPARATUS<br>WITHOUT WRITTEN PERMISSION. | SCALE: 1:1                      | SHEET 1 OF | 1     |
|  |                                                                                |                                                                                                                                                                                                                | DRAWING NUMBER: 622-M15-360-BT3 |            | ISSUE |
|  |                                                                                |                                                                                                                                                                                                                | PART NUMBER: 622-M1             | 5-360-BT3  | 1     |