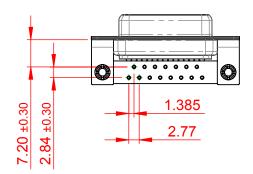

OPERATING TEMPERATURE: -55°C ~ 125°C

CURRENT RATING: 5A PER CONTACT CONTACT RESISTANCE: 10mQ MAX. INSULATOR RESISTANCE: 5000MΩ min. DIELECTRIC WITHSTANDING VOLTAGE: 1000V AC rms

|  |                                                                                | SW REFERENCE NO.: 622M ASSEMBLY                                                                                                                                                                                |                                 |            |       |
|--|--------------------------------------------------------------------------------|----------------------------------------------------------------------------------------------------------------------------------------------------------------------------------------------------------------|---------------------------------|------------|-------|
|  | 622M SERIES D-SUB CONNECTOR                                                    |                                                                                                                                                                                                                | DRAWN: C.B DATE: AUG. 01/2      |            | 018   |
|  |                                                                                |                                                                                                                                                                                                                | CHECKED:                        | DATE:      |       |
|  | EDAC INC<br>TORONTO, ONTARIO<br>CANADA<br>YOUR CONNECTION TO QUALITY & SERVICE | THESE DRAWINGS AND SPECIFICATIONS<br>ARE THE PROPERTY OF EDAC INC.,AND<br>SHALL NOT BE REPRODUCED,OR COPIED<br>OR USED AS THE BASIS FOR THE<br>MANUFACTURE OR SALE OF APPARATUS<br>WITHOUT WRITTEN PERMISSION. | SCALE: 1:1                      | SHEET 1 OF | 1     |
|  |                                                                                |                                                                                                                                                                                                                | DRAWING NUMBER: 622-M15-360-BT3 |            | ISSUE |
|  |                                                                                |                                                                                                                                                                                                                | PART NUMBER: 622-M1             | 5-360-BT3  | 1     |