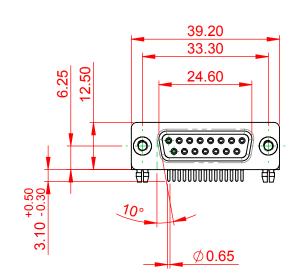

THIS IS A C.A.D. GENERATED DRAWING TOLERANCE UNLESS OTHERWISE SPECIFIED DO NOT MAKE MANUAL REVISIONS TO MASTER.

NOTES:

.X ±0.25

MATERIAL: HOUSING: PA6T, UL94V-0 SHELL: STEEL, Sn or Ni PLATED CONTACT: PRECISION MACHINED COPPER ALLOY SEE ORDERING GUIDE FOR CONTACT PLATING

OPERATING TEMPERATURE: -55°C ~ 125°C

CURRENT RATING: 5A PER CONTACT CONTACT RESISTANCE: 10mQ MAX. INSULATOR RESISTANCE: 5000MΩ min. DIELECTRIC WITHSTANDING VOLTAGE: 1000V AC rms

|  |                                                                                | SW REFERENCE NO.: 622M ASSEMBLY                                                                                                                                                                                |                                 |            |       |
|--|--------------------------------------------------------------------------------|----------------------------------------------------------------------------------------------------------------------------------------------------------------------------------------------------------------|---------------------------------|------------|-------|
|  | 622M SERIES D-SUB CONNECTOR                                                    |                                                                                                                                                                                                                | DRAWN: C.B DATE: AUG. 01/2      |            | 018   |
|  |                                                                                |                                                                                                                                                                                                                | CHECKED:                        | DATE:      |       |
|  | EDAC INC<br>TORONTO, ONTARIO<br>CANADA<br>YOUR CONNECTION TO QUALITY & SERVICE | THESE DRAWINGS AND SPECIFICATIONS<br>ARE THE PROPERTY OF EDAC INC.,AND<br>SHALL NOT BE REPRODUCED,OR COPIED<br>OR USED AS THE BASIS FOR THE<br>MANUFACTURE OR SALE OF APPARATUS<br>WITHOUT WRITTEN PERMISSION. | SCALE: 1:1                      | SHEET 1 OF | 1     |
|  |                                                                                |                                                                                                                                                                                                                | DRAWING NUMBER: 622-M15-360-BT3 |            | ISSUE |
|  |                                                                                |                                                                                                                                                                                                                | PART NUMBER: 622-M1             | 5-360-BT3  | 1     |