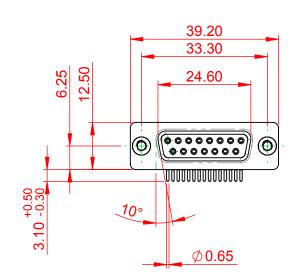

TOLERANCE UNLESS OTHERWISE SPECIFIED DO NOT MAKE MANUAL REVISIONS TO MASTER.

NOTES:

MATERIAL: HOUSING: PA6T, UL94V-0 SHELL: STEEL, Sn or Ni PLATED CONTACT: PRECISION MACHINED COPPER ALLOY SEE ORDERING GUIDE FOR CONTACT PLATING

OPERATING TEMPERATURE: -55°C ~ 125°C

CURRENT RATING: 5A PER CONTACT CONTACT RESISTANCE: 10mΩ MAX. INSULATOR RESISTANCE: 5000MΩ min. DIELECTRIC WITHSTANDING VOLTAGE: 1000V AC rms

|  |                                                                                |                                                                                                                                                                                                                | SW REFERENCE NO.: 622M ASSEMBLY |                    |            |       |  |
|--|--------------------------------------------------------------------------------|----------------------------------------------------------------------------------------------------------------------------------------------------------------------------------------------------------------|---------------------------------|--------------------|------------|-------|--|
|  | 622M SERIES D-SUB                                                              | DRAWN: C.B                                                                                                                                                                                                     |                                 | DATE: AUG. 01/2018 |            |       |  |
|  |                                                                                |                                                                                                                                                                                                                |                                 | CHECKED:           |            | DATE: |  |
|  | EDAC INC<br>TORONTO, ONTARIO<br>CANADA<br>YOUR CONNECTION TO QUALITY & SERVICE | THESE DRAWINGS AND SPECIFICATIONS<br>ARE THE PROPERTY OF EDAC INC.,AND<br>SHALL NOT BE REPRODUCED,OR COPIED<br>OR USED AS THE BASIS FOR THE<br>MANUFACTURE OR SALE OF APPARATUS<br>WITHOUT WRITTEN PERMISSION. | SCALE: 1:1                      |                    | SHEET 1 OF | 1     |  |
|  |                                                                                |                                                                                                                                                                                                                | DRAWING NUMBER: 622-M15-360-LN2 |                    | ISSUE      |       |  |
|  |                                                                                |                                                                                                                                                                                                                | PART NUMBER:                    | 622-M15-           | 360-LN2    | 1     |  |