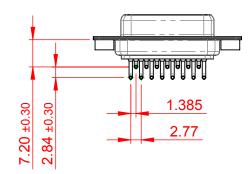

TOLERANCE UNLESS OTHERWISE SPECIFIED DO NOT MAKE MANUAL REVISIONS TO MASTER.

NOTES:

MATERIAL: HOUSING: PA6T, UL94V-0 SHELL: STEEL, Sn or Ni PLATED CONTACT: PRECISION MACHINED COPPER ALLOY SEE ORDERING GUIDE FOR CONTACT PLATING

OPERATING TEMPERATURE: -55°C ~ 125°C

CURRENT RATING: 5A PER CONTACT CONTACT RESISTANCE: 10mΩ MAX. INSULATOR RESISTANCE: 5000MΩ min. DIELECTRIC WITHSTANDING VOLTAGE: 1000V AC rms

|  |                                                                                |                                                                                                                                                                                                                | SW REFERENCE NO.: 622M ASSEMBLY |                    |            |       |  |
|--|--------------------------------------------------------------------------------|----------------------------------------------------------------------------------------------------------------------------------------------------------------------------------------------------------------|---------------------------------|--------------------|------------|-------|--|
|  | 622M SERIES D-SUB                                                              | DRAWN: C.B                                                                                                                                                                                                     |                                 | DATE: AUG. 01/2018 |            |       |  |
|  |                                                                                |                                                                                                                                                                                                                |                                 | CHECKED:           |            | DATE: |  |
|  | EDAC INC<br>TORONTO, ONTARIO<br>CANADA<br>YOUR CONNECTION TO QUALITY & SERVICE | THESE DRAWINGS AND SPECIFICATIONS<br>ARE THE PROPERTY OF EDAC INC.,AND<br>SHALL NOT BE REPRODUCED,OR COPIED<br>OR USED AS THE BASIS FOR THE<br>MANUFACTURE OR SALE OF APPARATUS<br>WITHOUT WRITTEN PERMISSION. | SCALE: 1:1                      |                    | SHEET 1 OF | 1     |  |
|  |                                                                                |                                                                                                                                                                                                                | DRAWING NUMBER: 622-M15-360-LN2 |                    | ISSUE      |       |  |
|  |                                                                                |                                                                                                                                                                                                                | PART NUMBER:                    | 622-M15-           | 360-LN2    | 1     |  |