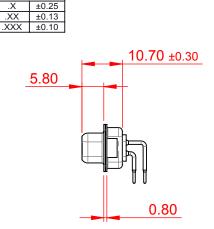

TOLERANCE UNLESS OTHERWISE SPECIFIED DO NOT MAKE MANUAL REVISIONS TO MASTER.

NOTES:

MATERIAL: HOUSING: PA6T, UL94V-0 SHELL: STEEL, Sn or Ni PLATED CONTACT: PRECISION MACHINED COPPER ALLOY SEE ORDERING GUIDE FOR CONTACT PLATING

OPERATING TEMPERATURE: -55°C ~ 125°C

CURRENT RATING: 5A PER CONTACT CONTACT RESISTANCE: 10mΩ MAX. INSULATOR RESISTANCE: 5000MΩ min. DIELECTRIC WITHSTANDING VOLTAGE: 1000V AC rms

|  |                                                                                |                                                                                                                                                                                                                | SW REFERENCE NO.: 622M ASSEMBLY |                    |            |       |  |
|--|--------------------------------------------------------------------------------|----------------------------------------------------------------------------------------------------------------------------------------------------------------------------------------------------------------|---------------------------------|--------------------|------------|-------|--|
|  | 622M SERIES D-SUB                                                              | DRAWN: C.B                                                                                                                                                                                                     |                                 | DATE: AUG. 01/2018 |            |       |  |
|  |                                                                                |                                                                                                                                                                                                                |                                 | CHECKED:           |            | DATE: |  |
|  | EDAC INC<br>TORONTO, ONTARIO<br>CANADA<br>YOUR CONNECTION TO QUALITY & SERVICE | THESE DRAWINGS AND SPECIFICATIONS<br>ARE THE PROPERTY OF EDAC INC.,AND<br>SHALL NOT BE REPRODUCED,OR COPIED<br>OR USED AS THE BASIS FOR THE<br>MANUFACTURE OR SALE OF APPARATUS<br>WITHOUT WRITTEN PERMISSION. | SCALE: 1:1                      |                    | SHEET 1 OF | 1     |  |
|  |                                                                                |                                                                                                                                                                                                                | DRAWING NUMBER: 622-M15-360-LN2 |                    | ISSUE      |       |  |
|  |                                                                                |                                                                                                                                                                                                                | PART NUMBER:                    | 622-M15-           | 360-LN2    | 1     |  |