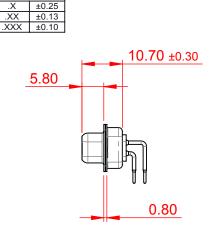

TOLERANCE UNLESS OTHERWISE SPECIFIED DO NOT MAKE MANUAL REVISIONS TO MASTER.

NOTES:

MATERIAL: HOUSING: PA6T, UL94V-0 SHELL: STEEL, Sn or Ni PLATED CONTACT: PRECISION MACHINED COPPER ALLOY SEE ORDERING GUIDE FOR CONTACT PLATING

OPERATING TEMPERATURE: -55°C ~ 125°C

CURRENT RATING: 5A PER CONTACT CONTACT RESISTANCE: 10mΩ MAX. INSULATOR RESISTANCE: 5000MΩ min. DIELECTRIC WITHSTANDING VOLTAGE: 1000V AC rms

|  |                                                                                |                                                                                                                                                                                                                | SW REFERENCE NO.: 622M ASSEMBLY |                    |            |   |
|--|--------------------------------------------------------------------------------|----------------------------------------------------------------------------------------------------------------------------------------------------------------------------------------------------------------|---------------------------------|--------------------|------------|---|
|  | 622M SERIES D-SUB                                                              | DRAWN: C.B                                                                                                                                                                                                     |                                 | DATE: AUG. 01/2018 |            |   |
|  |                                                                                |                                                                                                                                                                                                                | CHECKED:                        |                    | DATE:      |   |
|  | EDAC INC<br>TORONTO, ONTARIO<br>CANADA<br>YOUR CONNECTION TO QUALITY & SERVICE | THESE DRAWINGS AND SPECIFICATIONS<br>ARE THE PROPERTY OF EDAC INC.,AND<br>SHALL NOT BE REPRODUCED,OR COPIED<br>OR USED AS THE BASIS FOR THE<br>MANUFACTURE OR SALE OF APPARATUS<br>WITHOUT WRITTEN PERMISSION. | SCALE: 1:1                      |                    | SHEET 1 OF | 1 |
|  |                                                                                |                                                                                                                                                                                                                | DRAWING NUMBER: 622-M15-360-WN1 |                    | ISSUE      |   |
|  |                                                                                |                                                                                                                                                                                                                | PART NUMBER:                    | 622-M15-           | 360-WN1    | 1 |