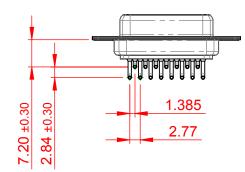

TOLERANCE UNLESS OTHERWISE SPECIFIED DO NOT MAKE MANUAL REVISIONS TO MASTER.

NOTES:

MATERIAL: HOUSING: PA6T, UL94V-0 SHELL: STEEL, Sn or Ni PLATED CONTACT: PRECISION MACHINED COPPER ALLOY SEE ORDERING GUIDE FOR CONTACT PLATING

OPERATING TEMPERATURE: -55°C ~ 125°C

CURRENT RATING: 5A PER CONTACT CONTACT RESISTANCE: 10mΩ MAX. INSULATOR RESISTANCE: 5000MΩ min. DIELECTRIC WITHSTANDING VOLTAGE: 1000V AC rms

|  |                                                                                |                                                                                                                                                                                                                | SW REFERENCE NO.: 622M ASSEMBLY |                    |            |   |
|--|--------------------------------------------------------------------------------|----------------------------------------------------------------------------------------------------------------------------------------------------------------------------------------------------------------|---------------------------------|--------------------|------------|---|
|  | 622M SERIES D-SUB                                                              | DRAWN: C.B                                                                                                                                                                                                     |                                 | DATE: AUG. 01/2018 |            |   |
|  |                                                                                |                                                                                                                                                                                                                | CHECKED:                        |                    | DATE:      |   |
|  | EDAC INC<br>TORONTO, ONTARIO<br>CANADA<br>YOUR CONNECTION TO QUALITY & SERVICE | THESE DRAWINGS AND SPECIFICATIONS<br>ARE THE PROPERTY OF EDAC INC.,AND<br>SHALL NOT BE REPRODUCED,OR COPIED<br>OR USED AS THE BASIS FOR THE<br>MANUFACTURE OR SALE OF APPARATUS<br>WITHOUT WRITTEN PERMISSION. | SCALE: 1:1                      |                    | SHEET 1 OF | 1 |
|  |                                                                                |                                                                                                                                                                                                                | DRAWING NUMBER: 622-M15-360-WN1 |                    | ISSUE      |   |
|  |                                                                                |                                                                                                                                                                                                                | PART NUMBER:                    | 622-M15-           | 360-WN1    | 1 |