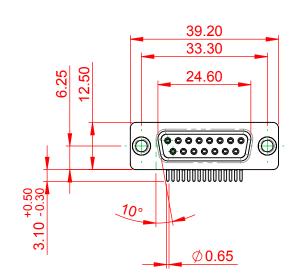

TOLERANCE UNLESS OTHERWISE SPECIFIED DO NOT MAKE MANUAL REVISIONS TO MASTER.

NOTES:

MATERIAL: HOUSING: PA6T, UL94V-0 SHELL: STEEL, Sn or Ni PLATED CONTACT: PRECISION MACHINED COPPER ALLOY SEE ORDERING GUIDE FOR CONTACT PLATING

OPERATING TEMPERATURE: -55°C ~ 125°C

CURRENT RATING: 5A PER CONTACT CONTACT RESISTANCE: 10mΩ MAX. INSULATOR RESISTANCE: 5000MΩ min. DIELECTRIC WITHSTANDING VOLTAGE: 1000V AC rms

|  |                                                                                |                                                                                                                                                                                                                | SW REFERENCE NO.: 622M ASSEMBLY |                    |            |   |
|--|--------------------------------------------------------------------------------|----------------------------------------------------------------------------------------------------------------------------------------------------------------------------------------------------------------|---------------------------------|--------------------|------------|---|
|  | 622M SERIES D-SUB                                                              | DRAWN: C.B                                                                                                                                                                                                     |                                 | DATE: AUG. 01/2018 |            |   |
|  |                                                                                |                                                                                                                                                                                                                | CHECKED:                        |                    | DATE:      |   |
|  | EDAC INC<br>TORONTO, ONTARIO<br>CANADA<br>YOUR CONNECTION TO QUALITY & SERVICE | THESE DRAWINGS AND SPECIFICATIONS<br>ARE THE PROPERTY OF EDAC INC.,AND<br>SHALL NOT BE REPRODUCED,OR COPIED<br>OR USED AS THE BASIS FOR THE<br>MANUFACTURE OR SALE OF APPARATUS<br>WITHOUT WRITTEN PERMISSION. | SCALE: 1:1                      |                    | SHEET 1 OF | 1 |
|  |                                                                                |                                                                                                                                                                                                                | DRAWING NUMBER: 622-M15-360-WN1 |                    | ISSUE      |   |
|  |                                                                                |                                                                                                                                                                                                                | PART NUMBER:                    | 622-M15-           | 360-WN1    | 1 |