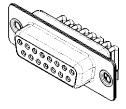

TOLERANCE UNLESS OTHERWISE SPECIFIED DO NOT MAKE MANUAL REVISIONS TO MASTER.

NOTES:

MATERIAL: HOUSING: PA6T, UL94V-0 SHELL: STEEL, Sn or Ni PLATED CONTACT: PRECISION MACHINED COPPER ALLOY SEE ORDERING GUIDE FOR CONTACT PLATING

OPERATING TEMPERATURE: -55°C ~ 125°C

CURRENT RATING: 5A PER CONTACT CONTACT RESISTANCE: 10mΩ MAX. INSULATOR RESISTANCE: 5000MΩ min. DIELECTRIC WITHSTANDING VOLTAGE: 1000V AC rms

|  |                                                                                |                                                                                                                                                                                                                | SW REFERENCE NO.: 622M ASSEMBLY |                    |            |   |
|--|--------------------------------------------------------------------------------|----------------------------------------------------------------------------------------------------------------------------------------------------------------------------------------------------------------|---------------------------------|--------------------|------------|---|
|  | 622M SERIES D-SUB                                                              | DRAWN: C.B                                                                                                                                                                                                     |                                 | DATE: AUG. 01/2018 |            |   |
|  |                                                                                |                                                                                                                                                                                                                | CHECKED:                        |                    | DATE:      |   |
|  | EDAC INC<br>TORONTO, ONTARIO<br>CANADA<br>YOUR CONNECTION TO QUALITY & SERVICE | THESE DRAWINGS AND SPECIFICATIONS<br>ARE THE PROPERTY OF EDAC INC.,AND<br>SHALL NOT BE REPRODUCED,OR COPIED<br>OR USED AS THE BASIS FOR THE<br>MANUFACTURE OR SALE OF APPARATUS<br>WITHOUT WRITTEN PERMISSION. | SCALE: 1:1                      |                    | SHEET 1 OF | 1 |
|  |                                                                                |                                                                                                                                                                                                                | DRAWING NUMBER: 622-M15-360-WN1 |                    | ISSUE      |   |
|  |                                                                                |                                                                                                                                                                                                                | PART NUMBER:                    | 622-M15-           | 360-WN1    | 1 |