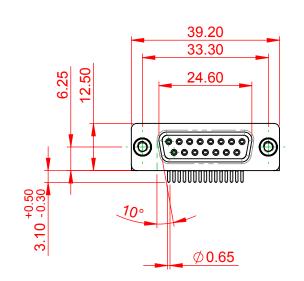

## NOTES:

MATERIAL: HOUSING: PA6T, UL94V-0 SHELL: STEEL, Sn or Ni PLATED CONTACT: PRECISION MACHINED COPPER ALLOY SEE ORDERING GUIDE FOR CONTACT PLATING

OPERATING TEMPERATURE: -55°C ~ 125°C

CURRENT RATING: 5A PER CONTACT CONTACT RESISTANCE: 10mΩ MAX. INSULATOR RESISTANCE: 5000MΩ min. DIELECTRIC WITHSTANDING VOLTAGE: 1000V AC rms

|  | 622M SERIES D-SUB CONNECTOR                                                    |                                                                                                                                                                                                                | SW REFERENCE NO.: 622M ASSEMBLY |          |                    |       |  |
|--|--------------------------------------------------------------------------------|----------------------------------------------------------------------------------------------------------------------------------------------------------------------------------------------------------------|---------------------------------|----------|--------------------|-------|--|
|  |                                                                                |                                                                                                                                                                                                                | DRAWN: C.B                      |          | DATE: AUG. 01/2018 |       |  |
|  |                                                                                |                                                                                                                                                                                                                |                                 | CHECKED: |                    | DATE: |  |
|  | EDAC INC<br>TORONTO, ONTARIO<br>CANADA<br>YOUR CONNECTION TO QUALITY & SERVICE | THESE DRAWINGS AND SPECIFICATIONS<br>ARE THE PROPERTY OF EDAC INC.,AND<br>SHALL NOT BE REPRODUCED,OR COPIED<br>OR USED AS THE BASIS FOR THE<br>MANUFACTURE OR SALE OF APPARATUS<br>WITHOUT WRITTEN PERMISSION. | SCALE: 1:1                      |          | SHEET 1 OF         | 1     |  |
|  |                                                                                |                                                                                                                                                                                                                | DRAWING NUMBER: 622-M15-660-BN6 |          | ISSUE              |       |  |
|  |                                                                                |                                                                                                                                                                                                                | PART NUMBER:                    | 622-M15  | -660-BN6           | 1     |  |