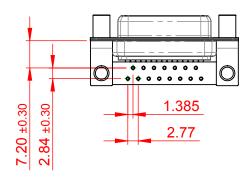

|  | 622M SERIES D-SUB CONNECTOR                                                    |                                                                                                                                                                                                                | SW REFERENCE NO.: 622M ASSEMBLY |          |                    |       |  |
|--|--------------------------------------------------------------------------------|----------------------------------------------------------------------------------------------------------------------------------------------------------------------------------------------------------------|---------------------------------|----------|--------------------|-------|--|
|  |                                                                                |                                                                                                                                                                                                                | DRAWN: C.B                      |          | DATE: AUG. 01/2018 |       |  |
|  |                                                                                |                                                                                                                                                                                                                |                                 | CHECKED: |                    | DATE: |  |
|  | EDAC INC<br>TORONTO, ONTARIO<br>CANADA<br>YOUR CONNECTION TO QUALITY & SERVICE | THESE DRAWINGS AND SPECIFICATIONS<br>ARE THE PROPERTY OF EDAC INC.,AND<br>SHALL NOT BE REPRODUCED,OR COPIED<br>OR USED AS THE BASIS FOR THE<br>MANUFACTURE OR SALE OF APPARATUS<br>WITHOUT WRITTEN PERMISSION. | SCALE: 1:1                      |          | SHEET 1 OF         | 1     |  |
|  |                                                                                |                                                                                                                                                                                                                | DRAWING NUMBER: 622-M15-660-BN6 |          | ISSUE              |       |  |
|  |                                                                                |                                                                                                                                                                                                                | PART NUMBER:                    | 622-M15  | -660-BN6           | 1     |  |