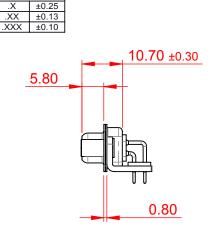

## NOTES:

MATERIAL: HOUSING: PA6T, UL94V-0 SHELL: STEEL, Sn or Ni PLATED CONTACT: PRECISION MACHINED COPPER ALLOY SEE ORDERING GUIDE FOR CONTACT PLATING

OPERATING TEMPERATURE: -55°C ~ 125°C

CURRENT RATING: 5A PER CONTACT CONTACT RESISTANCE: 10mΩ MAX. INSULATOR RESISTANCE: 5000MΩ min. DIELECTRIC WITHSTANDING VOLTAGE: 1000V AC rms

|  | 622M SERIES D-SUB CONNECTOR                                                    |                                                                                                                                                                                                                | SW REFERENCE NO.: 622M ASSEMBLY |          |                    |       |  |
|--|--------------------------------------------------------------------------------|----------------------------------------------------------------------------------------------------------------------------------------------------------------------------------------------------------------|---------------------------------|----------|--------------------|-------|--|
|  |                                                                                |                                                                                                                                                                                                                | DRAWN: C.B                      |          | DATE: AUG. 01/2018 |       |  |
|  |                                                                                |                                                                                                                                                                                                                |                                 | CHECKED: |                    | DATE: |  |
|  | EDAC INC<br>TORONTO, ONTARIO<br>CANADA<br>YOUR CONNECTION TO QUALITY & SERVICE | THESE DRAWINGS AND SPECIFICATIONS<br>ARE THE PROPERTY OF EDAC INC.,AND<br>SHALL NOT BE REPRODUCED,OR COPIED<br>OR USED AS THE BASIS FOR THE<br>MANUFACTURE OR SALE OF APPARATUS<br>WITHOUT WRITTEN PERMISSION. | SCALE: 1:1                      |          | SHEET 1 OF         | 1     |  |
|  |                                                                                |                                                                                                                                                                                                                | DRAWING NUMBER: 622-M15-660-BN6 |          | ISSUE              |       |  |
|  |                                                                                |                                                                                                                                                                                                                | PART NUMBER:                    | 622-M15  | -660-BN6           | 1     |  |