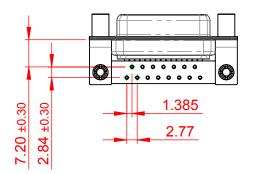

|                                                                                |                                                                                                                                                                                                                | SW REFERENCE NO.: 622M ASSEMBLY |                    |            |   |  |
|--------------------------------------------------------------------------------|----------------------------------------------------------------------------------------------------------------------------------------------------------------------------------------------------------------|---------------------------------|--------------------|------------|---|--|
| 622M SERIES D-SUB                                                              | DRAWN: C.B                                                                                                                                                                                                     |                                 | DATE: AUG. 01/2018 |            |   |  |
|                                                                                |                                                                                                                                                                                                                | CHECKED:                        |                    | DATE:      |   |  |
| EDAC INC<br>TORONTO, ONTARIO<br>CANADA<br>YOUR CONNECTION TO QUALITY & SERVICE | THESE DRAWINGS AND SPECIFICATIONS<br>ARE THE PROPERTY OF EDAC INC.,AND<br>SHALL NOT BE REPRODUCED,OR COPIED<br>OR USED AS THE BASIS FOR THE<br>MANUFACTURE OR SALE OF APPARATUS<br>WITHOUT WRITTEN PERMISSION. | SCALE: 1:1                      |                    | SHEET 1 OF | 1 |  |
|                                                                                |                                                                                                                                                                                                                | DRAWING NUMBER: 622-M15-660-GT5 |                    | ISSUE      |   |  |
|                                                                                |                                                                                                                                                                                                                | PART NUMBER:                    | 622-M15-           | -660-GT5   | 1 |  |