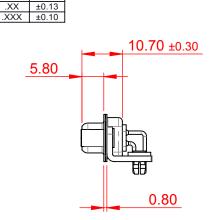

## NOTES:

.X ±0.25

MATERIAL: HOUSING: PA6T, UL94V-0 SHELL: STEEL, Sn or Ni PLATED CONTACT: PRECISION MACHINED COPPER ALLOY SEE ORDERING GUIDE FOR CONTACT PLATING

OPERATING TEMPERATURE: -55°C ~ 125°C

CURRENT RATING: 5A PER CONTACT CONTACT RESISTANCE: 10mQ MAX. INSULATOR RESISTANCE: 5000MΩ min. DIELECTRIC WITHSTANDING VOLTAGE: 1000V AC rms