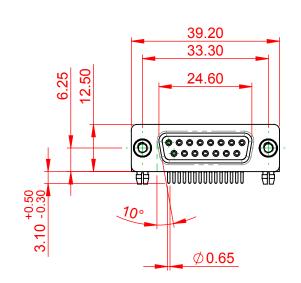

## NOTES:

.X ±0.25

MATERIAL: HOUSING: PA6T, UL94V-0 SHELL: STEEL, Sn or Ni PLATED CONTACT: PRECISION MACHINED COPPER ALLOY SEE ORDERING GUIDE FOR CONTACT PLATING

OPERATING TEMPERATURE: -55°C ~ 125°C

CURRENT RATING: 5A PER CONTACT CONTACT RESISTANCE: 10mQ MAX. INSULATOR RESISTANCE: 5000MΩ min. DIELECTRIC WITHSTANDING VOLTAGE: 1000V AC rms