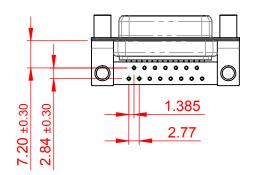

|  | 622M SERIES D-SUB CONNECTOR                                                    |                                                                                                                                                                                                                | SW REFERENCE NO.: 622M ASSEMBLY |          |                    |   |
|--|--------------------------------------------------------------------------------|----------------------------------------------------------------------------------------------------------------------------------------------------------------------------------------------------------------|---------------------------------|----------|--------------------|---|
|  |                                                                                |                                                                                                                                                                                                                | DRAWN: C.B                      |          | DATE: AUG. 01/2018 |   |
|  |                                                                                | CHECKED:                                                                                                                                                                                                       |                                 | DATE:    |                    |   |
|  | EDAC INC<br>TORONTO, ONTARIO<br>CANADA<br>YOUR CONNECTION TO QUALITY & SERVICE | THESE DRAWINGS AND SPECIFICATIONS<br>ARE THE PROPERTY OF EDAC INC.,AND<br>SHALL NOT BE REPRODUCED,OR COPIED<br>OR USED AS THE BASIS FOR THE<br>MANUFACTURE OR SALE OF APPARATUS<br>WITHOUT WRITTEN PERMISSION. | SCALE: 1:1                      |          | SHEET 1 OF         | 1 |
|  |                                                                                |                                                                                                                                                                                                                | DRAWING NUMBER: 622-M15-660-GT6 |          | ISSUE              |   |
|  |                                                                                |                                                                                                                                                                                                                | PART NUMBER:                    | 622-M15- | 660-GT6            | 1 |