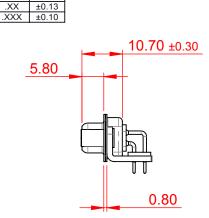

## NOTES:

.X ±0.25

MATERIAL: HOUSING: PA6T, UL94V-0 SHELL: STEEL, Sn or Ni PLATED CONTACT: PRECISION MACHINED COPPER ALLOY SEE ORDERING GUIDE FOR CONTACT PLATING

OPERATING TEMPERATURE: -55°C ~ 125°C

CURRENT RATING: 5A PER CONTACT CONTACT RESISTANCE: 10mQ MAX. INSULATOR RESISTANCE: 5000MΩ min. DIELECTRIC WITHSTANDING VOLTAGE: 1000V AC rms

|  | 622M SERIES D-SUB CONNECTOR                                                    |                                                                                                                                                                                                                | SW REFERENCE NO.: 622M ASSEMBLY |          |                    |   |
|--|--------------------------------------------------------------------------------|----------------------------------------------------------------------------------------------------------------------------------------------------------------------------------------------------------------|---------------------------------|----------|--------------------|---|
|  |                                                                                |                                                                                                                                                                                                                | DRAWN: C.B                      |          | DATE: AUG. 01/2018 |   |
|  |                                                                                | CHECKED:                                                                                                                                                                                                       |                                 | DATE:    |                    |   |
|  | EDAC INC<br>TORONTO, ONTARIO<br>CANADA<br>YOUR CONNECTION TO QUALITY & SERVICE | THESE DRAWINGS AND SPECIFICATIONS<br>ARE THE PROPERTY OF EDAC INC.,AND<br>SHALL NOT BE REPRODUCED,OR COPIED<br>OR USED AS THE BASIS FOR THE<br>MANUFACTURE OR SALE OF APPARATUS<br>WITHOUT WRITTEN PERMISSION. | SCALE: 1:1                      |          | SHEET 1 OF         | 1 |
|  |                                                                                |                                                                                                                                                                                                                | DRAWING NUMBER: 622-M15-660-GT6 |          | ISSUE              |   |
|  |                                                                                |                                                                                                                                                                                                                | PART NUMBER:                    | 622-M15- | 660-GT6            | 1 |