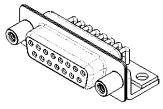

|  | 622M SERIES D-SUB CONNECTOR                                                    |                                                                                                                                                                                                                | SW REFERENCE NO.: 622M ASSEMBLY |          |                    |   |
|--|--------------------------------------------------------------------------------|----------------------------------------------------------------------------------------------------------------------------------------------------------------------------------------------------------------|---------------------------------|----------|--------------------|---|
|  |                                                                                |                                                                                                                                                                                                                | DRAWN: C.B                      |          | DATE: AUG. 01/2018 |   |
|  |                                                                                | CHECKED:                                                                                                                                                                                                       |                                 | DATE:    |                    |   |
|  | EDAC INC<br>TORONTO, ONTARIO<br>CANADA<br>YOUR CONNECTION TO QUALITY & SERVICE | THESE DRAWINGS AND SPECIFICATIONS<br>ARE THE PROPERTY OF EDAC INC.,AND<br>SHALL NOT BE REPRODUCED,OR COPIED<br>OR USED AS THE BASIS FOR THE<br>MANUFACTURE OR SALE OF APPARATUS<br>WITHOUT WRITTEN PERMISSION. | SCALE: 1:1                      |          | SHEET 1 OF         | 1 |
|  |                                                                                |                                                                                                                                                                                                                | DRAWING NUMBER: 622-M15-660-GT6 |          | ISSUE              |   |
|  |                                                                                |                                                                                                                                                                                                                | PART NUMBER:                    | 622-M15- | 660-GT6            | 1 |