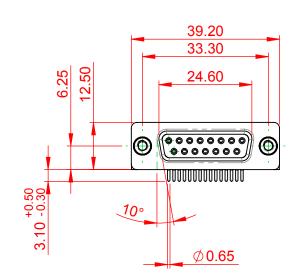

## NOTES:

.X ±0.25

MATERIAL: HOUSING: PA6T, UL94V-0 SHELL: STEEL, Sn or Ni PLATED CONTACT: PRECISION MACHINED COPPER ALLOY SEE ORDERING GUIDE FOR CONTACT PLATING

OPERATING TEMPERATURE: -55°C ~ 125°C

CURRENT RATING: 5A PER CONTACT CONTACT RESISTANCE: 10mQ MAX. INSULATOR RESISTANCE: 5000MΩ min. DIELECTRIC WITHSTANDING VOLTAGE: 1000V AC rms

|  | 622M SERIES D-SUB CONNECTOR                                                    |                                                                                                                                                                                                                | SW REFERENCE NO.: 622M ASSEMBLY |          |                    |   |
|--|--------------------------------------------------------------------------------|----------------------------------------------------------------------------------------------------------------------------------------------------------------------------------------------------------------|---------------------------------|----------|--------------------|---|
|  |                                                                                |                                                                                                                                                                                                                | DRAWN: C.B                      |          | DATE: AUG. 01/2018 |   |
|  |                                                                                | CHECKED:                                                                                                                                                                                                       |                                 | DATE:    |                    |   |
|  | EDAC INC<br>TORONTO, ONTARIO<br>CANADA<br>YOUR CONNECTION TO QUALITY & SERVICE | THESE DRAWINGS AND SPECIFICATIONS<br>ARE THE PROPERTY OF EDAC INC.,AND<br>SHALL NOT BE REPRODUCED,OR COPIED<br>OR USED AS THE BASIS FOR THE<br>MANUFACTURE OR SALE OF APPARATUS<br>WITHOUT WRITTEN PERMISSION. | SCALE: 1:1                      |          | SHEET 1 OF         | 1 |
|  |                                                                                |                                                                                                                                                                                                                | DRAWING NUMBER: 622-M15-660-GT6 |          | ISSUE              |   |
|  |                                                                                |                                                                                                                                                                                                                | PART NUMBER:                    | 622-M15- | 660-GT6            | 1 |