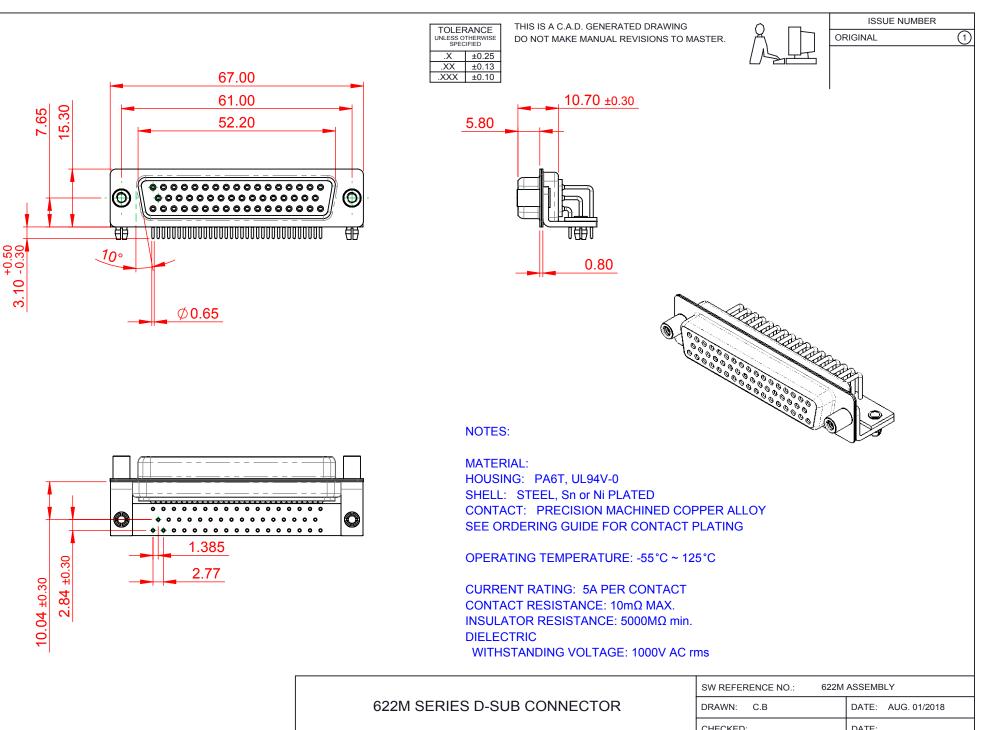

COMPLIANT

THIS SERIES FULLY CONFORMS TO THE EUROPEAN UNION DIRECTIVES 2011/65/EU FOR RoHS COMPLIANCY.

EDAC INC TORONTO, ONTARIO CANADA

THESE DRAWINGS AND SPECIFICATIONS ARE THE PROPERTY OF EDAC INC. AND SHALL NOT BE REPRODUCED, OR COPIED OR USED AS THE BASIS FOR THE MANUFACTURE OR SALE OF APPARATUS WITHOUT WRITTEN PERMISSION.

| DRAWN: C.B      |                 | DATE: AUG. 01/2018 |   |       |   |
|-----------------|-----------------|--------------------|---|-------|---|
| CHECKED:        |                 | DATE:              |   |       |   |
| SCALE: 1:1      |                 | SHEET              | 1 | OF    | 1 |
| DRAWING NUMBER: | 622-M50-660-BT5 |                    |   | ISSUE |   |
| PART NUMBER:    | 622-M50-660-BT5 |                    |   |       | 1 |
|                 |                 |                    |   |       |   |