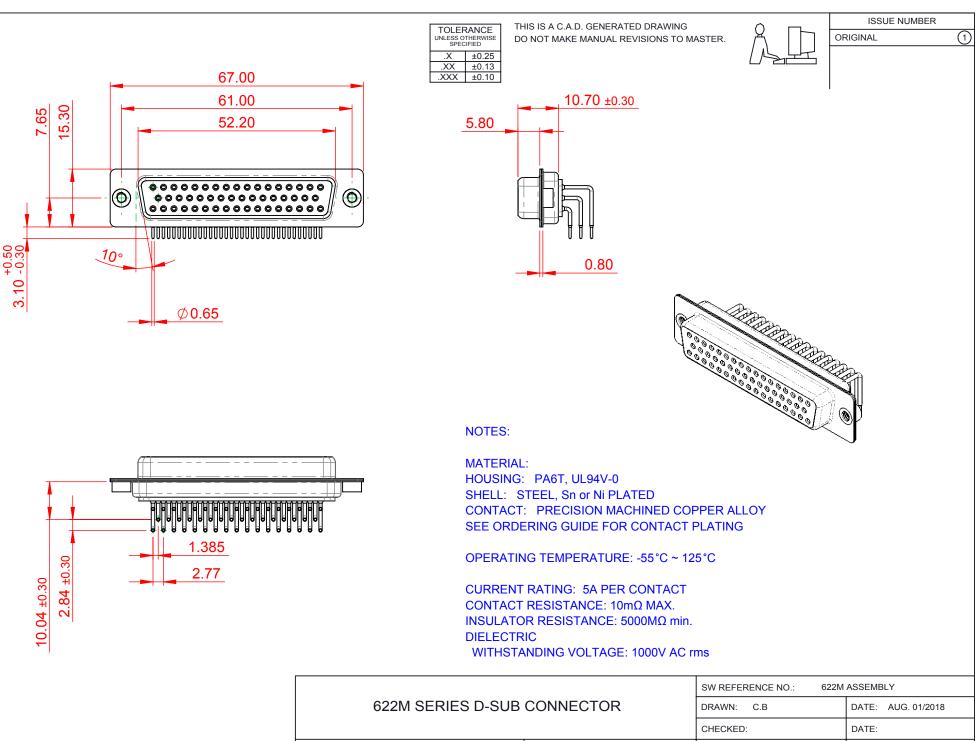

| SW REFERENCE NO.: 622M ASSEMBLY |                    |       |
|---------------------------------|--------------------|-------|
| DRAWN: C.B                      | DATE: AUG. 01/2018 |       |
| CHECKED:                        | DATE:              |       |
| SCALE: 1:1                      | 1 SHEET 1 OF 1     |       |
| DRAWING NUMBER: 622-M50-660-WN2 |                    | ISSUE |
| PART NUMBER: 622-M50-660-WN2    |                    | 1     |