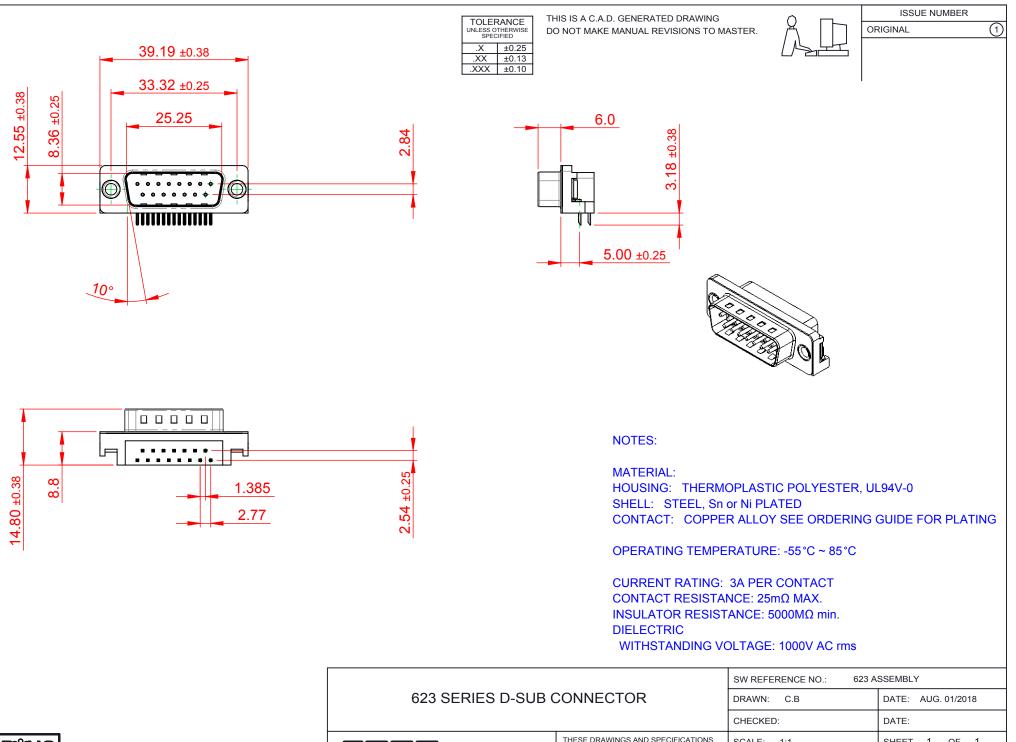

THIS SERIES FULLY CONFORMS TO THE EUROPEAN UNION DIRECTIVES 2011/65/EU FOR RoHS COMPLIANCY.

|  | 623 SERIES D-SUB                                                               | DRAWN: C.B                                                                                                                                                                                                     |                 | DATE: AUG. 01/2018 |         |    |       |
|--|--------------------------------------------------------------------------------|----------------------------------------------------------------------------------------------------------------------------------------------------------------------------------------------------------------|-----------------|--------------------|---------|----|-------|
|  |                                                                                |                                                                                                                                                                                                                | CHECKED:        |                    | DATE:   |    |       |
|  | EDAC INC<br>TORONTO, ONTARIO<br>CANADA<br>YOUR CONNECTION TO QUALITY & SERVICE | THESE DRAWINGS AND SPECIFICATIONS<br>ARE THE PROPERTY OF EDAC INC.,AND<br>SHALL NOT BE REPRODUCED,OR COPIED<br>OR USED AS THE BASIS FOR THE<br>MANUFACTURE OR SALE OF APPARATUS<br>WITHOUT WRITTEN PERMISSION. | SCALE: 1:1      |                    | SHEET 1 | OF | 1     |
|  |                                                                                |                                                                                                                                                                                                                | DRAWING NUMBER: | : 623-015-261-501  |         |    | ISSUE |
|  |                                                                                |                                                                                                                                                                                                                | PART NUMBER:    | 623-015-2          | 261-501 |    | 1     |