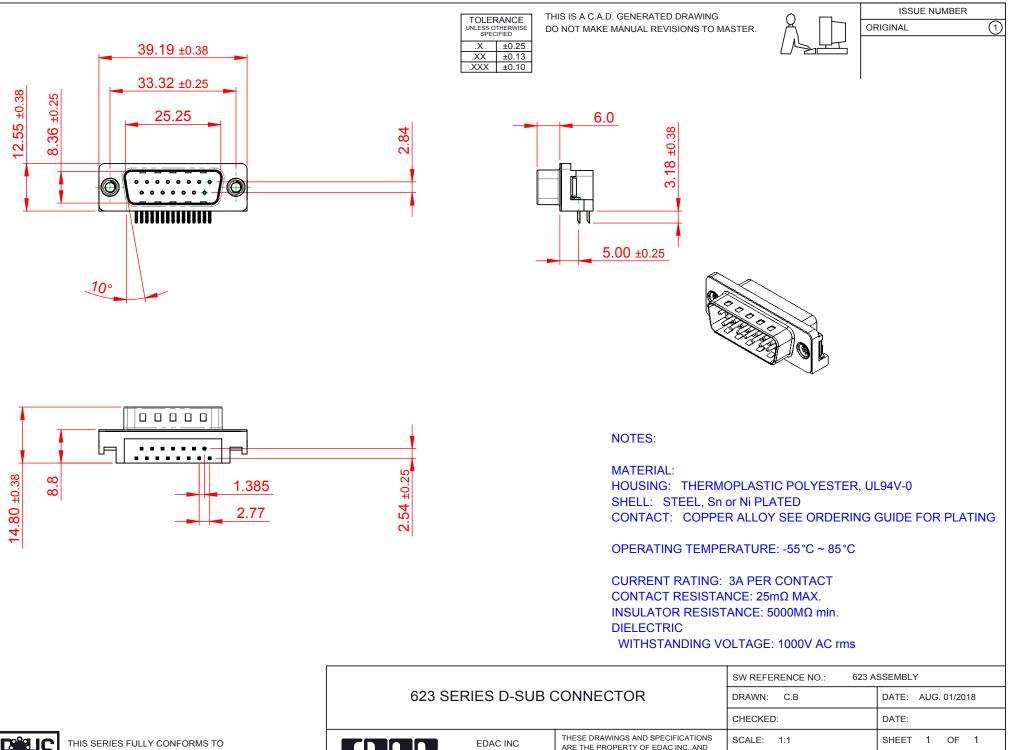

THE EUROPEAN UNION DIRECTIVES 2011/65/EU FOR RoHS COMPLIANCY. COMPLIANT

|                                      |                            |                                                                                                                                             | CHECKED:        |                 | DATE:   |
|--------------------------------------|----------------------------|---------------------------------------------------------------------------------------------------------------------------------------------|-----------------|-----------------|---------|
|                                      | EDAC INC                   | THESE DRAWINGS AND SPECIFICATIONS<br>ARE THE PROPERTY OF EDAC INC.,AND<br>SHALL NOT BE REPRODUCED,OR COPIED<br>OR USED AS THE BASIS FOR THE | SCALE: 1:1      |                 | SHEET   |
|                                      | TORONTO, ONTARIO<br>CANADA |                                                                                                                                             | DRAWING NUMBER: | 623-015-261-505 |         |
| YOUR CONNECTION TO QUALITY & SERVICE |                            | MANUFACTURE OR SALE OF APPARATUS<br>WITHOUT WRITTEN PERMISSION.                                                                             | PART NUMBER:    | 623-015-2       | 261-505 |