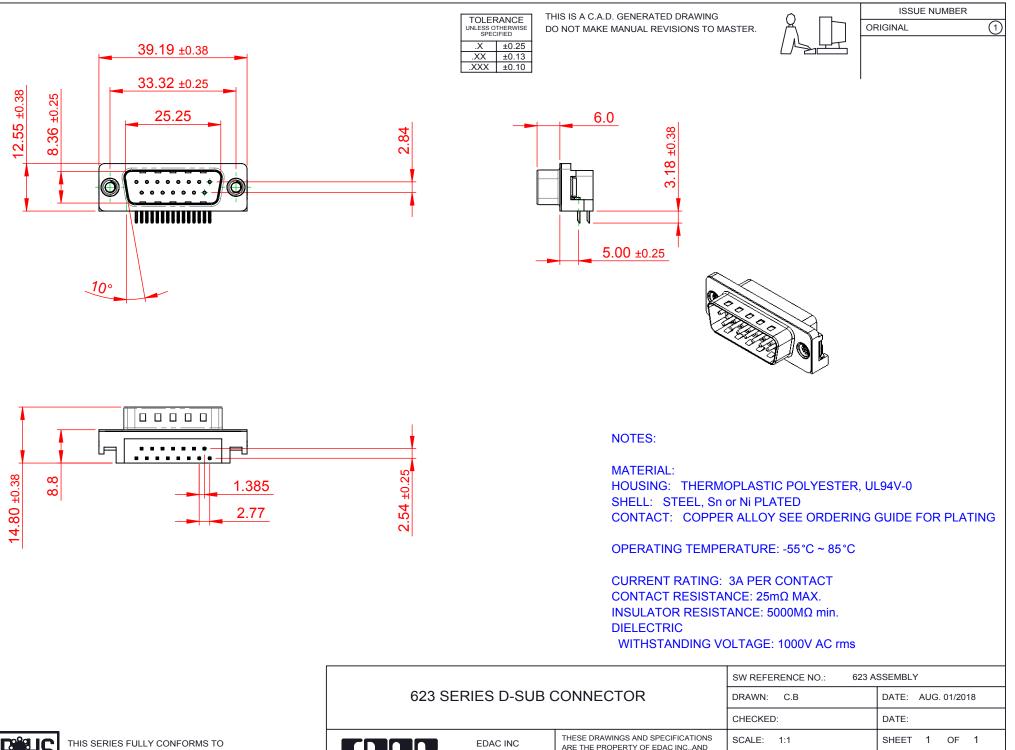

THE EUROPEAN UNION DIRECTIVES 2011/65/EU FOR RoHS COMPLIANCY. COMPLIANT

|                                      |                            |                                                                                                                                             | CHECKED:        |                 | DATE:  |
|--------------------------------------|----------------------------|---------------------------------------------------------------------------------------------------------------------------------------------|-----------------|-----------------|--------|
|                                      | EDAC INC                   | THESE DRAWINGS AND SPECIFICATIONS<br>ARE THE PROPERTY OF EDAC INC.,AND<br>SHALL NOT BE REPRODUCED,OR COPIED<br>OR USED AS THE BASIS FOR THE | SCALE: 1:1      |                 | SHEET  |
|                                      | TORONTO, ONTARIO<br>CANADA |                                                                                                                                             | DRAWING NUMBER: | 623-015-661-005 |        |
| YOUR CONNECTION TO QUALITY & SERVICE |                            | MANUFACTURE OR SALE OF APPARATUS<br>WITHOUT WRITTEN PERMISSION.                                                                             | PART NUMBER:    | 623-015-6       | 61-005 |