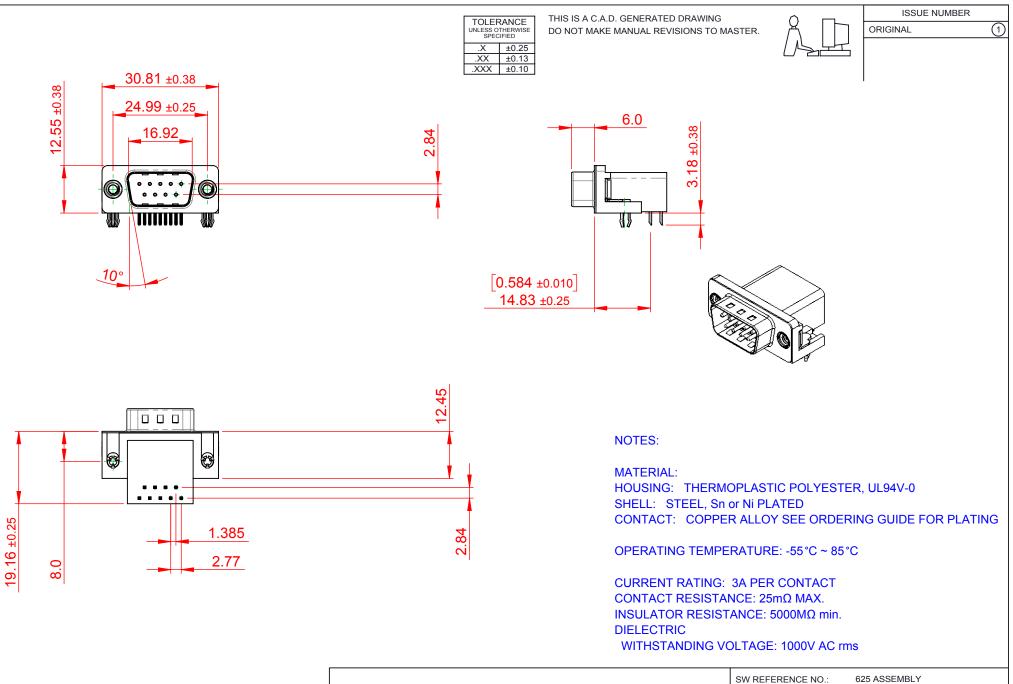

|   | <b>R</b> \$HS |
|---|---------------|
| L | COMPLIANT     |

THIS SERIES FULLY CONFORMS TO THE EUROPEAN UNION DIRECTIVES 2011/65/EU FOR RoHS COMPLIANCY.

| 625 SERIES D-SUB (                   | DRAWN: C.B                                                             |                 | DATE: AUG. 01/2018 |            |       |
|--------------------------------------|------------------------------------------------------------------------|-----------------|--------------------|------------|-------|
|                                      |                                                                        | CHECKED:        |                    | DATE:      |       |
| EDAC INC                             | THESE DRAWINGS AND SPECIFICATIONS<br>ARE THE PROPERTY OF EDAC INC.,AND | SCALE: 1:1      |                    | SHEET 1 OF | = 1   |
| TORONTO, ONTARIO<br>CANADA           | SHALL NOT BE REPRODUCED, OR COPIED OR USED AS THE BASIS FOR THE        | DRAWING NUMBER: | 625-009-2          | 262-042    | ISSUE |
| YOUR CONNECTION TO QUALITY & SERVICE | MANUFACTURE OR SALE OF APPARATUS<br>WITHOUT WRITTEN PERMISSION.        | PART NUMBER:    | 625-009-2          | 262-042    | 1     |