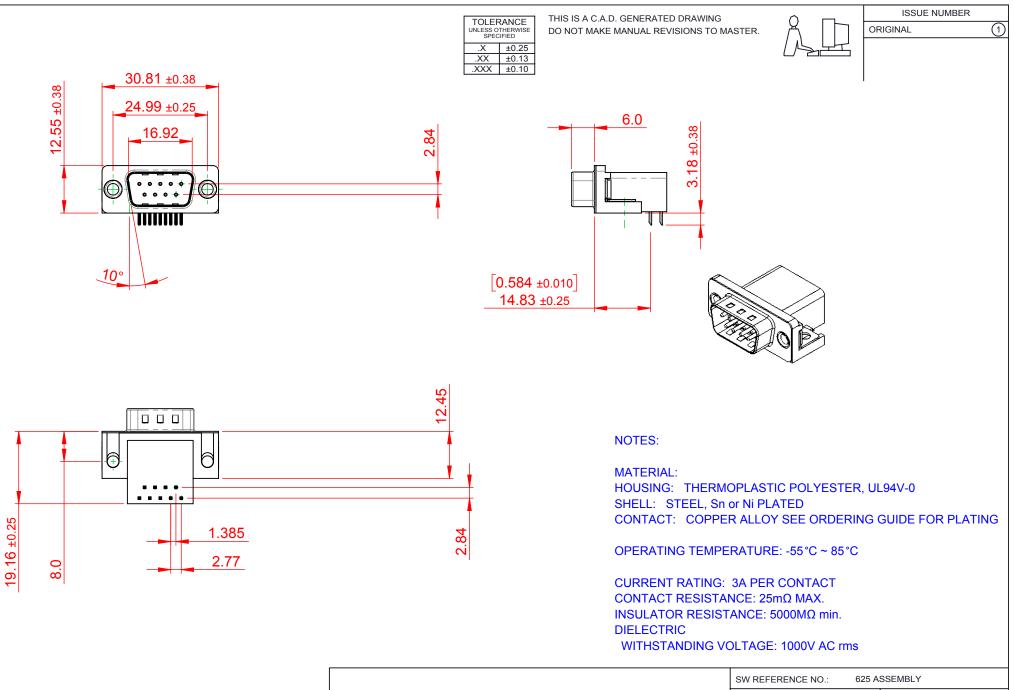

| <b>R</b> <sup>®</sup> HS | - |
|--------------------------|---|
| COMPLIANT                | : |

THIS SERIES FULLY CONFORMS TO THE EUROPEAN UNION DIRECTIVES 2011/65/EU FOR RoHS COMPLIANCY.

|  | 625 SERIES D-SUB (                   | DRAWN: C.B                                                           |                 | DATE: AUG. 01/2018 |         |   | )18   |   |
|--|--------------------------------------|----------------------------------------------------------------------|-----------------|--------------------|---------|---|-------|---|
|  |                                      |                                                                      | CHECKED:        |                    | DATE:   |   |       |   |
|  | EDAC INC                             | THESE DRAWINGS AND SPECIFICATIONS<br>ARE THE PROPERTY OF EDAC INCAND | SCALE: 1:1      |                    | SHEET   | 1 | OF    | 1 |
|  | TORONTO, ONTARIO<br>CANADA           | CANADA OR USED AS THE BASIS FOR THE                                  | DRAWING NUMBER: | 625-009-262-511    |         |   | ISSUE |   |
|  | YOUR CONNECTION TO QUALITY & SERVICE | MANUFACTURE OR SALE OF APPARATUS<br>WITHOUT WRITTEN PERMISSION.      | PART NUMBER:    | 625-009-2          | 262-511 |   |       | 1 |