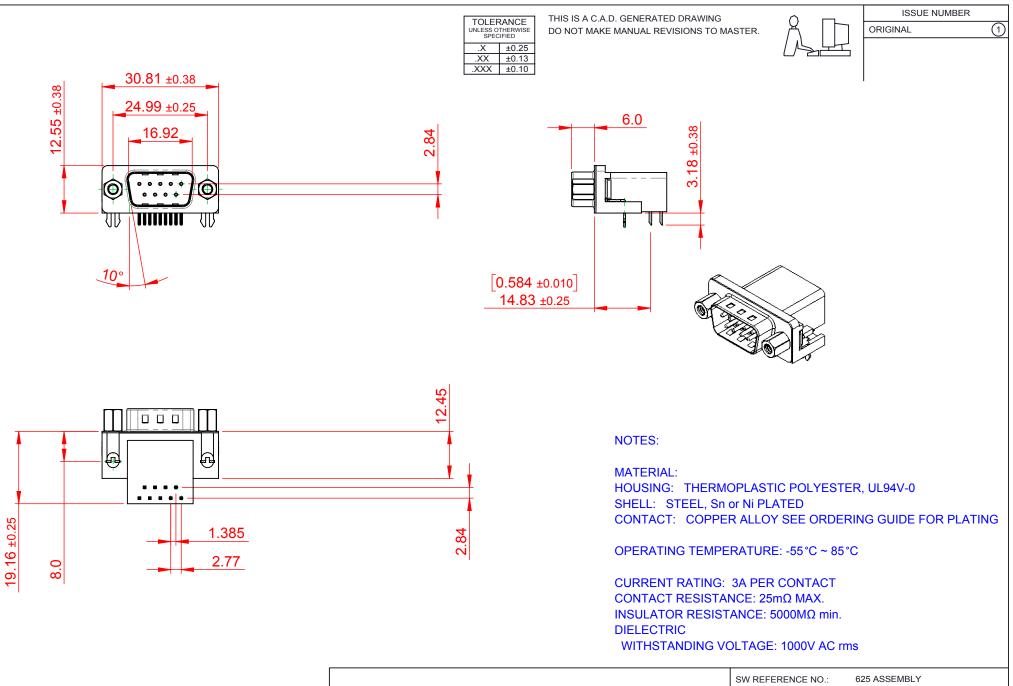

| R#HS      | ,<br>) |
|-----------|--------|
| COMPLIANT |        |

THIS SERIES FULLY CONFORMS TO THE EUROPEAN UNION DIRECTIVES 2011/65/EU FOR RoHS COMPLIANCY.

| 625 SERIES D-SUB (                     | DRAWN: C.B                                                                                                                                  |                 | DATE: AUG. 01/2018 |           |       |
|----------------------------------------|---------------------------------------------------------------------------------------------------------------------------------------------|-----------------|--------------------|-----------|-------|
|                                        |                                                                                                                                             | CHECKED:        |                    | DATE:     |       |
| EDAC INC<br>TORONTO, ONTARIO<br>CANADA | THESE DRAWINGS AND SPECIFICATIONS<br>ARE THE PROPERTY OF EDAC INC.,AND<br>SHALL NOT BE REPRODUCED,OR COPIED<br>OR USED AS THE BASIS FOR THE | SCALE: 1:1      |                    | SHEET 1 C | )F 1  |
|                                        |                                                                                                                                             | DRAWING NUMBER: | 8: 625-009-262-533 |           | ISSUE |
| YOUR CONNECTION TO QUALITY & SERVICE   | MANUFACTURE OR SALE OF APPARATUS<br>WITHOUT WRITTEN PERMISSION.                                                                             | PART NUMBER:    | 625-009-2          | 262-533   | 1     |