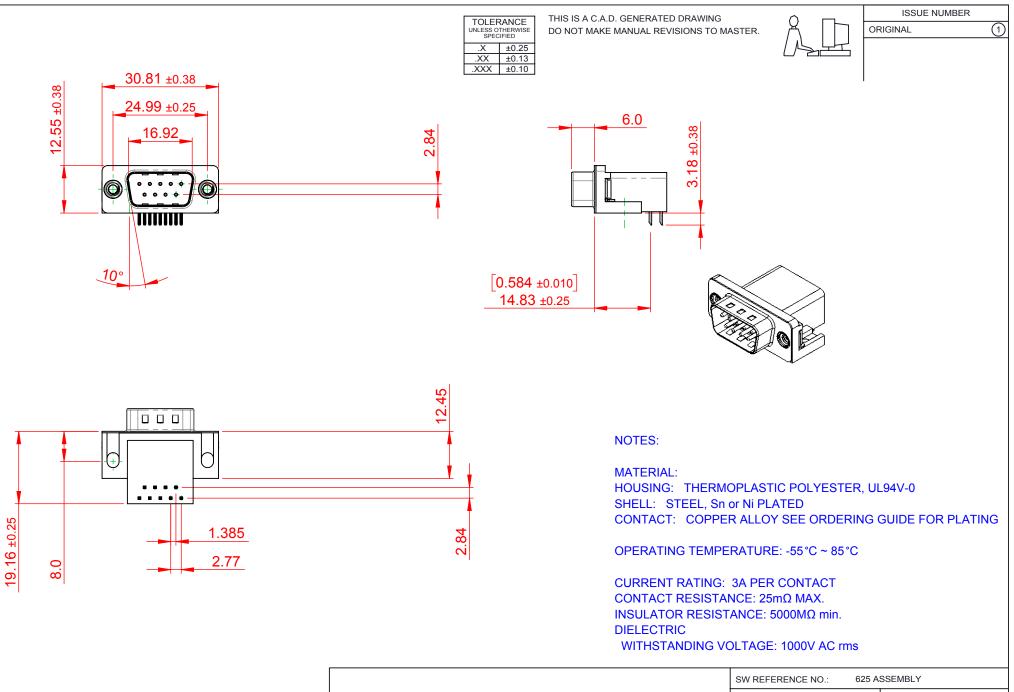

THIS SERIES FULLY CONFORMS TO THE EUROPEAN UNION DIRECTIVES 2011/65/EU FOR RoHS COMPLIANCY.

| 625 SERIES D-SUB (                    | DRAWN: C.B DATE: AUG. 01                                                                                                                      |                                 |                            | . 01/20 | )18   |   |
|---------------------------------------|-----------------------------------------------------------------------------------------------------------------------------------------------|---------------------------------|----------------------------|---------|-------|---|
|                                       |                                                                                                                                               |                                 |                            | DATE:   |       |   |
| EDAC INC                              | THESE DRAWINGS AND SPECIFICATIONS<br>ARE THE PROPERTY OF EDAC INC., AND<br>SHALL NOT BE REPRODUCED, OR COPIED<br>OR USED AS THE BASIS FOR THE | SCALE: 1:1                      |                            | SHEET 1 | OF    | 1 |
| EDACINC<br>TORONTO, ONTARIO<br>CANADA |                                                                                                                                               | DRAWING NUMBER: 625-009-362-002 |                            |         | ISSUE |   |
| YOUR CONNECTION TO QUALITY & SERVICE  | MANUFACTURE OR SALE OF APPARATUS<br>WITHOUT WRITTEN PERMISSION.                                                                               | PART NUMBER:                    | RT NUMBER: 625-009-362-002 |         |       | 1 |