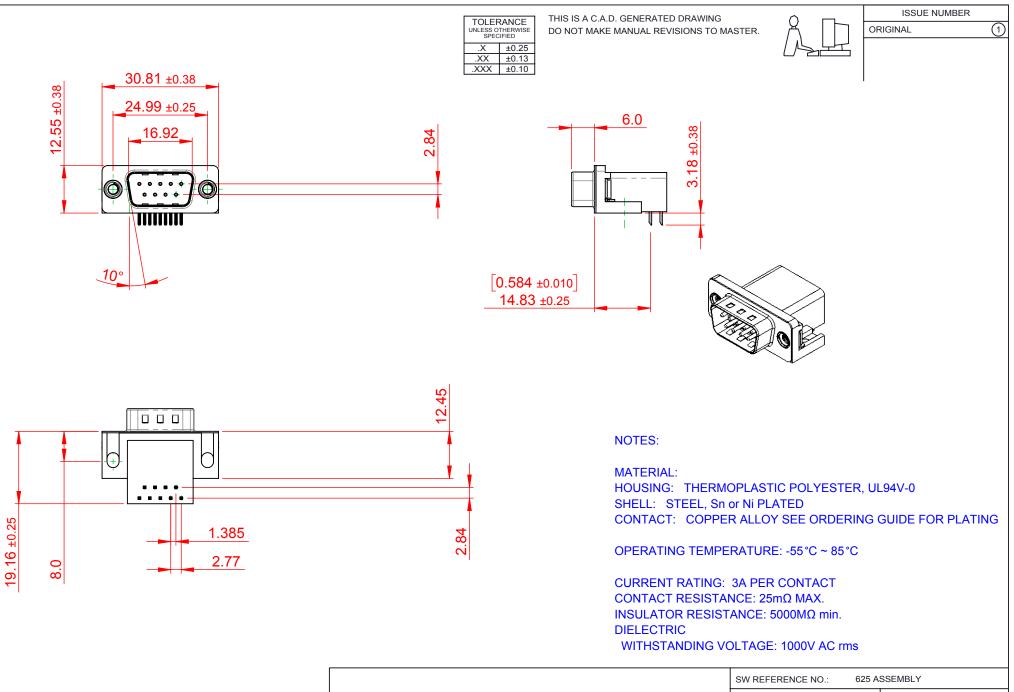

| <b>R#HS</b> |  |
|-------------|--|
| COMPLIANT   |  |

THIS SERIES FULLY CONFORMS TO THE EUROPEAN UNION DIRECTIVES 2011/65/EU FOR RoHS COMPLIANCY.

| 625 SERIES D-SUB CONNECTOR |                                        |                                                                                                                                            | DRAWN: C.B      |                    | DATE: AUG. 01/2018 |      | 018   |
|----------------------------|----------------------------------------|--------------------------------------------------------------------------------------------------------------------------------------------|-----------------|--------------------|--------------------|------|-------|
|                            |                                        |                                                                                                                                            | CHECKED:        |                    | DATE:              |      |       |
|                            | EDAC INC<br>TORONTO, ONTARIO<br>CANADA | ARE THE PROPERTY OF EDAC INC.,AND<br>SHALL NOT BE REPRODUCED,OR COPIED<br>OR USED AS THE BASIS FOR THE<br>MANUFACTURE OR SALE OF APPARATUS | SCALE: 1:1      |                    | SHEET              | 1 OF | 1     |
|                            |                                        |                                                                                                                                            | DRAWING NUMBER: | R: 625-009-362-005 |                    |      | ISSUE |
|                            | YOUR CONNECTION TO QUALITY & SERVICE   |                                                                                                                                            | PART NUMBER:    | 625-009-3          | 362-005            |      | 1     |