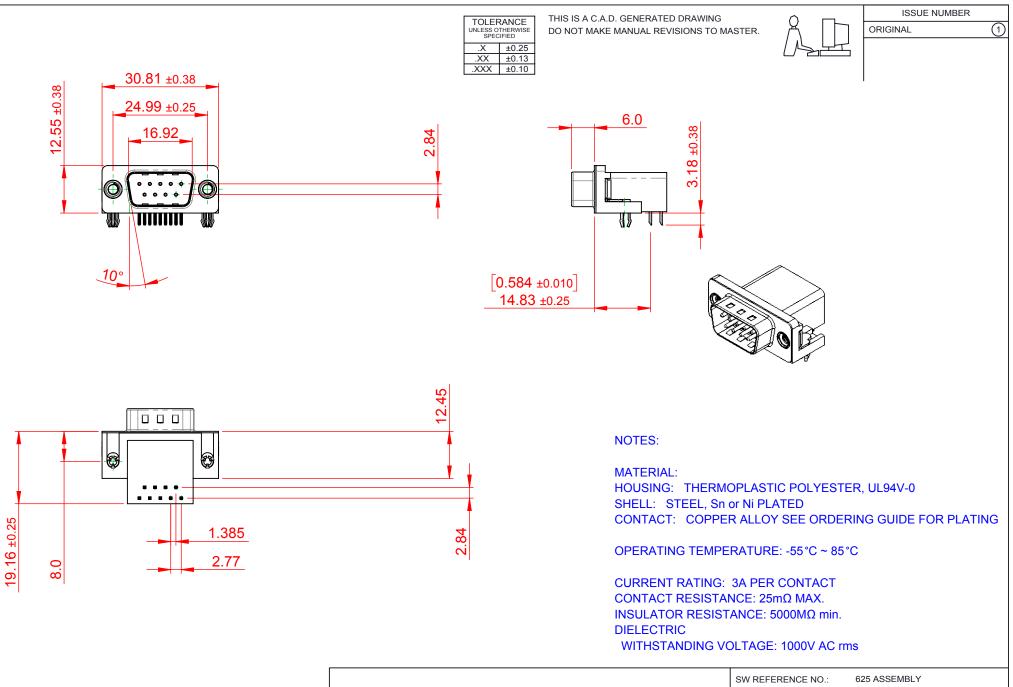

| R    | HS    |
|------|-------|
| COMP | LIANT |

THIS SERIES FULLY CONFORMS TO THE EUROPEAN UNION DIRECTIVES 2011/65/EU FOR RoHS COMPLIANCY.

|  |                                      | DRAWN: C.B                                                                                                  |                 | DATE: AUG. 01/2018 |           |       |
|--|--------------------------------------|-------------------------------------------------------------------------------------------------------------|-----------------|--------------------|-----------|-------|
|  |                                      | CHECKED:                                                                                                    |                 | DATE:              |           |       |
|  | EDAC INC                             | ARE THE PROPERTY OF EDAC INC. AND<br>SHALL NOT BE REPRODUCED, OR COPIED<br>ADA OR USED AS THE BASIS FOR THE | SCALE: 1:1      |                    | SHEET 1 O | = 1   |
|  | TORONTO, ONTARIO<br>CANADA           |                                                                                                             | DRAWING NUMBER: | 625-009-3          | 362-045   | ISSUE |
|  | YOUR CONNECTION TO QUALITY & SERVICE | MANUFACTURE OR SALE OF APPARATUS<br>WITHOUT WRITTEN PERMISSION.                                             | PART NUMBER:    | 625-009-3          | 362-045   | 1     |