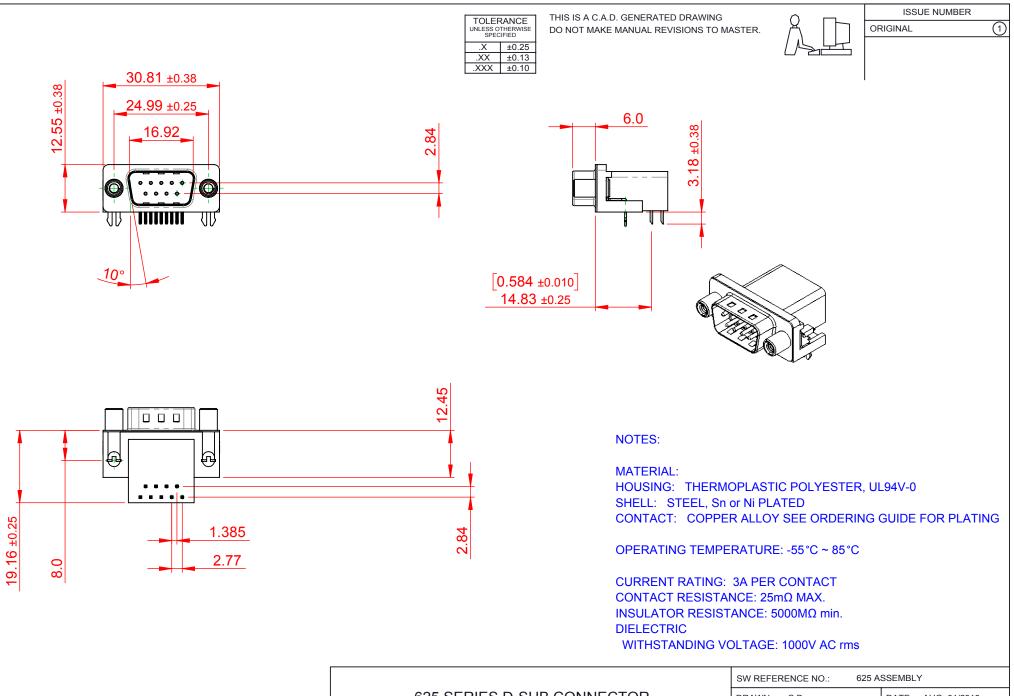

| R\$HS    | 5 |
|----------|---|
| COMPLIAN | Т |

THIS SERIES FULLY CONFORMS TO THE EUROPEAN UNION DIRECTIVES 2011/65/EU FOR RoHS COMPLIANCY.

| I                          |                                                                                |                                                                                                                                                                                                                |                                 |           |                 |       |  |
|----------------------------|--------------------------------------------------------------------------------|----------------------------------------------------------------------------------------------------------------------------------------------------------------------------------------------------------------|---------------------------------|-----------|-----------------|-------|--|
| 625 SERIES D-SUB CONNECTOR |                                                                                |                                                                                                                                                                                                                | DRAWN: C.B DATE: AUG. 0         |           | DATE: AUG. 01/2 | /2018 |  |
|                            |                                                                                | CHECKED:                                                                                                                                                                                                       |                                 | DATE:     |                 |       |  |
|                            | EDAC INC<br>TORONTO, ONTARIO<br>CANADA<br>YOUR CONNECTION TO QUALITY & SERVICE | THESE DRAWINGS AND SPECIFICATIONS<br>ARE THE PROPERTY OF EDAC INC.,AND<br>SHALL NOT BE REPRODUCED,OR COPIED<br>OR USED AS THE BASIS FOR THE<br>MANUFACTURE OR SALE OF APPARATUS<br>WITHOUT WRITTEN PERMISSION. | SCALE: 1:1                      |           | SHEET 1 OF      | 1     |  |
|                            |                                                                                |                                                                                                                                                                                                                | DRAWING NUMBER: 625-009-362-530 |           | 362-530         | ISSUE |  |
|                            |                                                                                |                                                                                                                                                                                                                | PART NUMBER:                    | 625-009-3 | 362-530         | 1     |  |