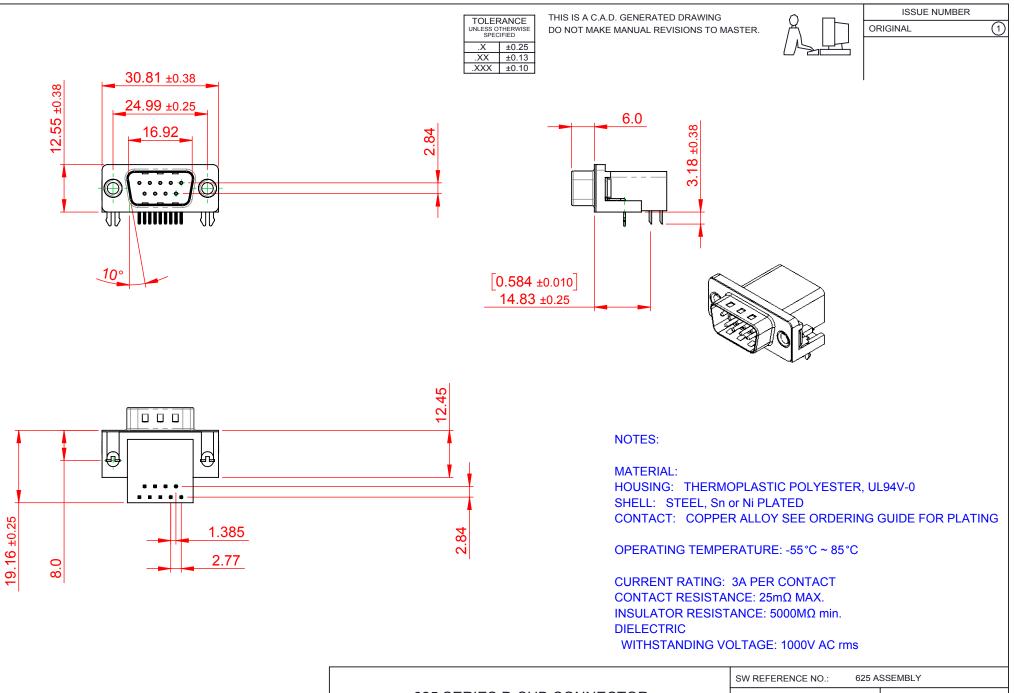

COMPLIANT

THIS SERIES FULLY CONFORMS TO THE EUROPEAN UNION DIRECTIVES 2011/65/EU FOR RoHS COMPLIANCY.

| 625 SERIES D-SUB (                     | DRAWN: C.B                                                                                                                                                                                                     |                                 | DATE: AUG. 01/2018 |            |   |
|----------------------------------------|----------------------------------------------------------------------------------------------------------------------------------------------------------------------------------------------------------------|---------------------------------|--------------------|------------|---|
|                                        |                                                                                                                                                                                                                | CHECKED:                        |                    | DATE:      |   |
| EDAC INC<br>TORONTO, ONTARIO<br>CANADA | THESE DRAWINGS AND SPECIFICATIONS<br>ARE THE PROPERTY OF EDAC INC.,AND<br>SHALL NOT BE REPRODUCED,OR COPIED<br>OR USED AS THE BASIS FOR THE<br>MANUFACTURE OR SALE OF APPARATUS<br>WITHOUT WRITTEN PERMISSION. | SCALE: 1:1                      |                    | SHEET 1 OF | 1 |
|                                        |                                                                                                                                                                                                                | DRAWING NUMBER: 625-009-362-531 |                    | ISSUE      |   |
| YOUR CONNECTION TO QUALITY & SERVICE   |                                                                                                                                                                                                                | PART NUMBER:                    | 625-009-3          | 362-531    | 1 |