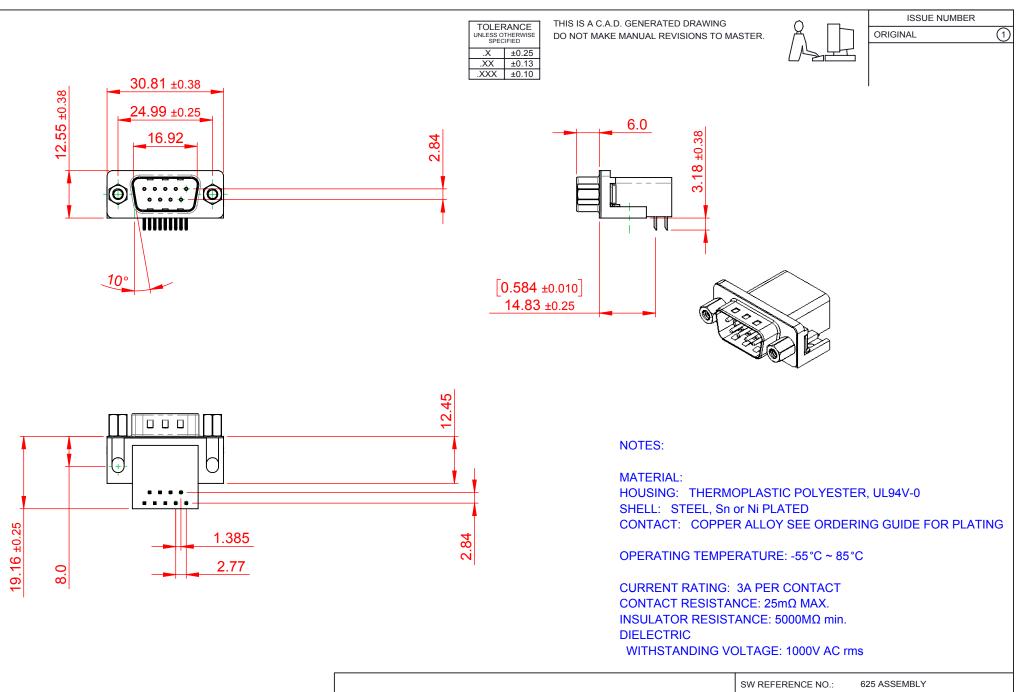

| <b>R#HS</b> |  |
|-------------|--|
| COMPLIANT   |  |

THIS SERIES FULLY CONFORMS TO THE EUROPEAN UNION DIRECTIVES 2011/65/EU FOR RoHS COMPLIANCY.

|  | 625 SERIES D-SUB (                     | DRAWN: C.B                                                                                                                                                                                                     |                 | DATE: AUG. 01/2018  |            |       |
|--|----------------------------------------|----------------------------------------------------------------------------------------------------------------------------------------------------------------------------------------------------------------|-----------------|---------------------|------------|-------|
|  |                                        | CHECKED:                                                                                                                                                                                                       |                 | DATE:               |            |       |
|  | EDAC INC<br>TORONTO, ONTARIO<br>CANADA | THESE DRAWINGS AND SPECIFICATIONS<br>ARE THE PROPERTY OF EDAC INC.,AND<br>SHALL NOT BE REPRODUCED,OR COPIED<br>OR USED AS THE BASIS FOR THE<br>MANUFACTURE OR SALE OF APPARATUS<br>WITHOUT WRITTEN PERMISSION. | SCALE: 1:1      |                     | SHEET 1 OF | 1     |
|  |                                        |                                                                                                                                                                                                                | DRAWING NUMBER: | ER: 625-009-662-003 |            | ISSUE |
|  |                                        |                                                                                                                                                                                                                | PART NUMBER:    | 625-009-6           | 662-003    | 1     |