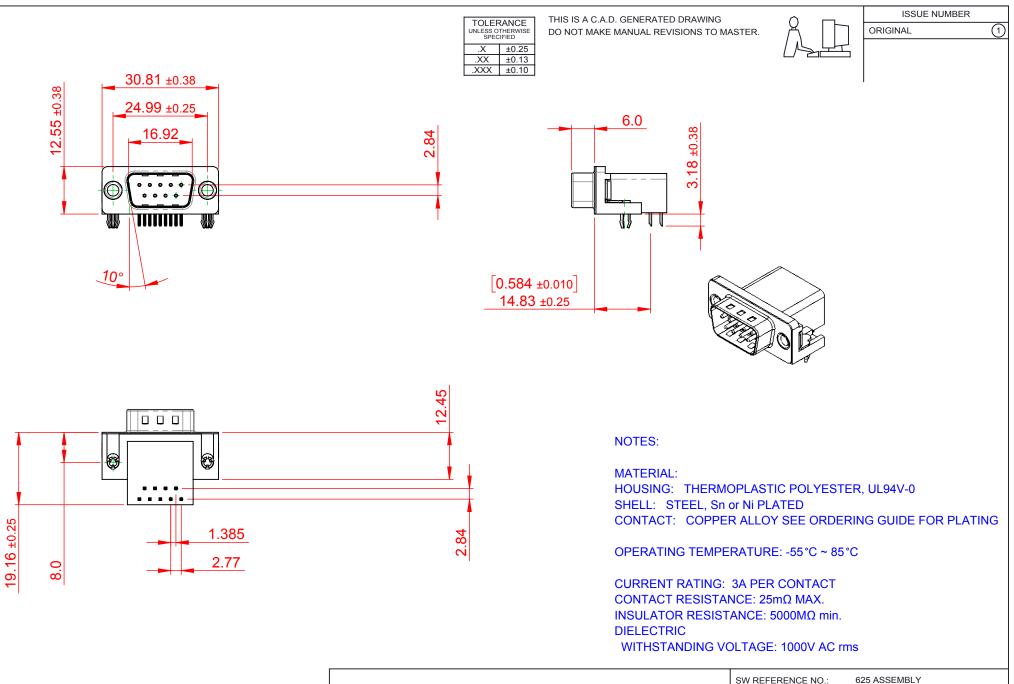

| R#HS      |   |
|-----------|---|
| COMPLIANT | - |

THIS SERIES FULLY CONFORMS TO THE EUROPEAN UNION DIRECTIVES 2011/65/EU FOR RoHS COMPLIANCY.

| I |                                        |                                                                                                                                             |                 |                    |            |       |
|---|----------------------------------------|---------------------------------------------------------------------------------------------------------------------------------------------|-----------------|--------------------|------------|-------|
|   | 625 SERIES D-SUB (                     | DRAWN: C.B                                                                                                                                  |                 | DATE: AUG. 01/2018 |            |       |
|   |                                        |                                                                                                                                             | CHECKED:        |                    | DATE:      |       |
| E | EDAC INC<br>TORONTO, ONTARIO<br>CANADA | THESE DRAWINGS AND SPECIFICATIONS<br>ARE THE PROPERTY OF EDAC INC.,AND<br>SHALL NOT BE REPRODUCED,OR COPIED<br>OR USED AS THE BASIS FOR THE | SCALE: 1:1      |                    | SHEET 1 OF | · 1   |
|   |                                        |                                                                                                                                             | DRAWING NUMBER: | R: 625-009-662-041 |            | ISSUE |
|   | YOUR CONNECTION TO QUALITY & SERVICE   | MANUFACTURE OR SALE OF APPARATUS<br>WITHOUT WRITTEN PERMISSION.                                                                             | PART NUMBER:    | 625-009-6          | 662-041    | 1     |