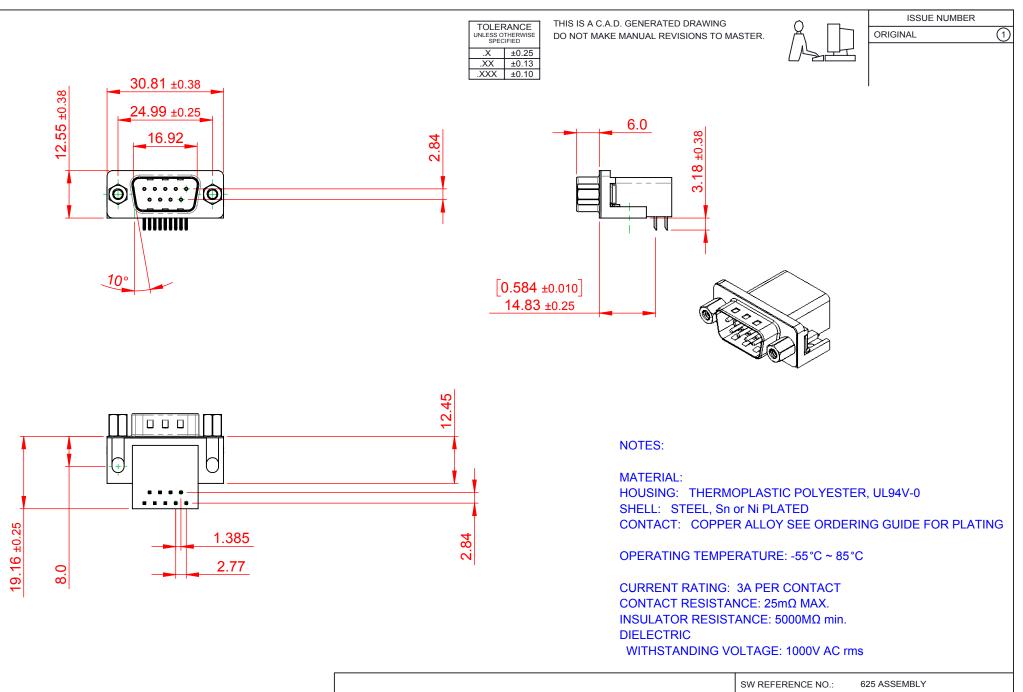

| <b>R#HS</b> |  |
|-------------|--|
| COMPLIANT   |  |

THIS SERIES FULLY CONFORMS TO THE EUROPEAN UNION DIRECTIVES 2011/65/EU FOR RoHS COMPLIANCY.

|  | 625 SERIES D-SUB (                                                       | DRAWN: C.B                       |                 | DATE: AUG. 01/2018  |            |       |
|--|--------------------------------------------------------------------------|----------------------------------|-----------------|---------------------|------------|-------|
|  |                                                                          | CHECKED:                         |                 | DATE:               |            |       |
|  | EDAGE TORONTO, ONTARIO<br>CANADA<br>VOLE CONNECTION TO OLIVITY & SERVICE | MANUFACTURE OR SALE OF APPARATUS | SCALE: 1:1      |                     | SHEET 1 OF | 1     |
|  |                                                                          |                                  | DRAWING NUMBER: | ER: 625-009-662-503 |            | ISSUE |
|  |                                                                          |                                  | PART NUMBER:    | 625-009-6           | 662-503    | 1     |