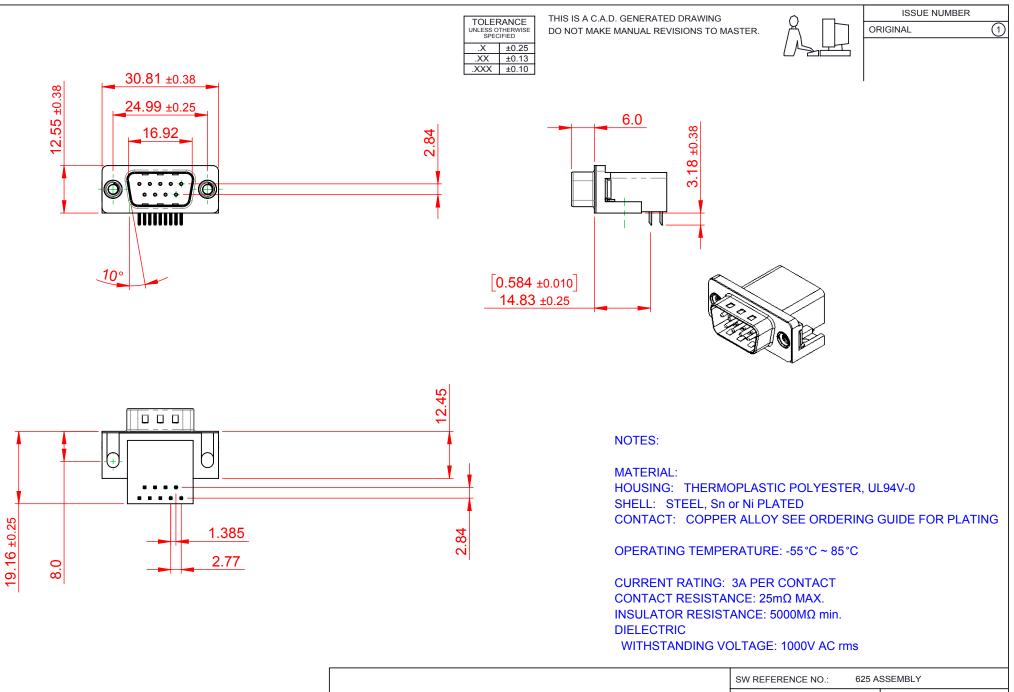

| <b>R#HS</b> |  |
|-------------|--|
| COMPLIANT   |  |

THIS SERIES FULLY CONFORMS TO THE EUROPEAN UNION DIRECTIVES 2011/65/EU FOR RoHS COMPLIANCY.

| 625 SERIES D-SUB (                   | DRAWN: C.B DAT                                                       |                 | DATE: AUC          | ATE: AUG. 01/2018 |    |       |
|--------------------------------------|----------------------------------------------------------------------|-----------------|--------------------|-------------------|----|-------|
|                                      |                                                                      | CHECKED:        |                    | DATE:             |    |       |
| EDAC INC                             | THESE DRAWINGS AND SPECIFICATIONS<br>ARE THE PROPERTY OF EDAC INCAND | SCALE: 1:1      |                    | SHEET 1           | OF | 1     |
| TORONTO, ONTARIO<br>CANADA           | OR USED AS THE BASIS FOR THE<br>MANUFACTURE OR SALE OF APPARATUS     | DRAWING NUMBER: | R: 625-009-662-505 |                   |    | ISSUE |
| YOUR CONNECTION TO QUALITY & SERVICE |                                                                      | PART NUMBER:    | 625-009-6          | 662-505           |    | 1     |