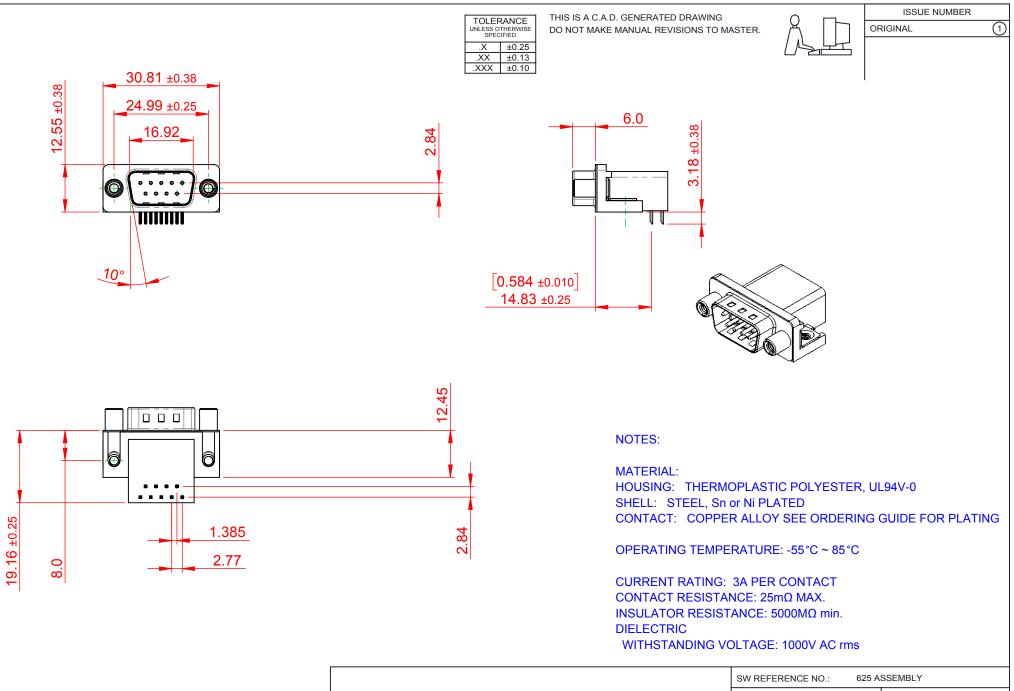

COMPLIANT

THIS SERIES FULLY CONFORMS TO THE EUROPEAN UNION DIRECTIVES 2011/65/EU FOR RoHS COMPLIANCY.

|  | 625 SERIES D-SUB                                                               | 625 SERIES D-SUB CONNECTOR                                                                                                                                                                                     |                    |                     | DATE: AUG. 01/2018 |       |
|--|--------------------------------------------------------------------------------|----------------------------------------------------------------------------------------------------------------------------------------------------------------------------------------------------------------|--------------------|---------------------|--------------------|-------|
|  |                                                                                |                                                                                                                                                                                                                | CHECKED:           |                     | DATE:              |       |
|  | EDAC INC<br>TORONTO, ONTARIO<br>CANADA<br>YOUR CONNECTION TO QUALITY & SERVICE | THESE DRAWINGS AND SPECIFICATIONS<br>ARE THE PROPERTY OF EDAC INC.,AND<br>SHALL NOT BE REPRODUCED,OR COPIED<br>OR USED AS THE BASIS FOR THE<br>MANUFACTURE OR SALE OF APPARATUS<br>WITHOUT WRITTEN PERMISSION. | SCALE: 1:1         |                     | SHEET 1 OF         | 1     |
|  |                                                                                |                                                                                                                                                                                                                | DRAWING NUMBER: 62 | ER: 625-009-662-550 |                    | ISSUE |
|  |                                                                                |                                                                                                                                                                                                                | PART NUMBER: 62    | 25-009-66           | 62-550             | 1     |