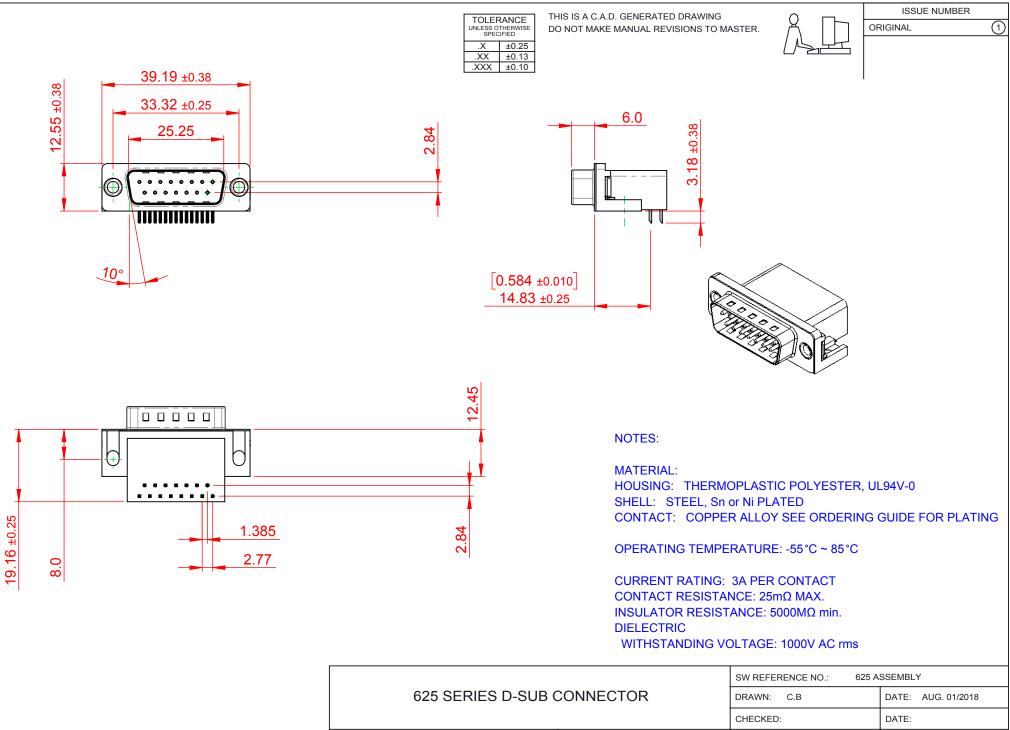

COMPLIANT TH

THIS SERIES FULLY CONFORMS TO THE EUROPEAN UNION DIRECTIVES 2011/65/EU FOR RoHS COMPLIANCY.

|  | 625 SERIES D-SUB (                     | 625 SERIES D-SUB CONNECTOR                                                                                                                                                                                     |                 |           | DATE: AUG. 01/2018 |       |
|--|----------------------------------------|----------------------------------------------------------------------------------------------------------------------------------------------------------------------------------------------------------------|-----------------|-----------|--------------------|-------|
|  |                                        |                                                                                                                                                                                                                | CHECKED:        |           | DATE:              |       |
|  | EDAC INC<br>TORONTO, ONTARIO<br>CANADA | THESE DRAWINGS AND SPECIFICATIONS<br>ARE THE PROPERTY OF EDAC INC.,AND<br>SHALL NOT BE REPRODUCED,OR COPIED<br>OR USED AS THE BASIS FOR THE<br>MANUFACTURE OR SALE OF APPARATUS<br>WITHOUT WRITTEN PERMISSION. | SCALE: 1:1      |           | SHEET 1 OF         | 1     |
|  |                                        |                                                                                                                                                                                                                | DRAWING NUMBER: | 625-015-2 | 262-001            | ISSUE |
|  | YOUR CONNECTION TO QUALITY & SERVICE   |                                                                                                                                                                                                                | PART NUMBER:    | 625-015-2 | 262-001            | 1     |