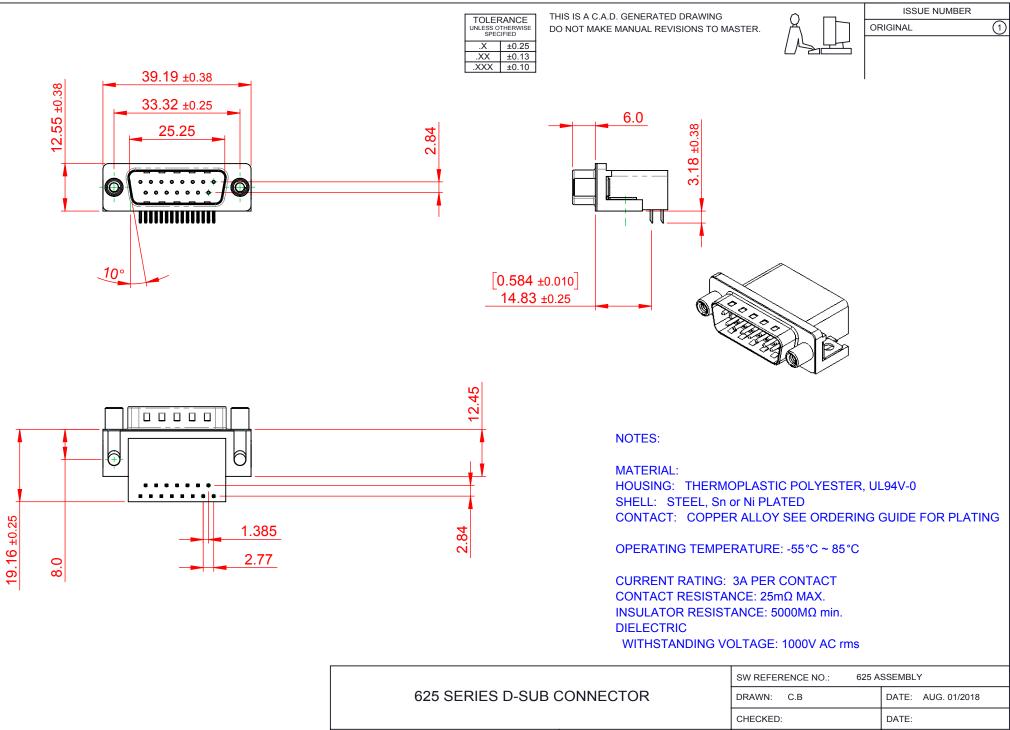

COMPLIANT 20

THIS SERIES FULLY CONFORMS TO THE EUROPEAN UNION DIRECTIVES 2011/65/EU FOR RoHS COMPLIANCY.

|                                      | 625 SERIES D-SUB (         | DRAWN: C.B<br>CHECKED:                                                 |                 | DATE: AUG. 01/2018 DATE: |           |       |
|--------------------------------------|----------------------------|------------------------------------------------------------------------|-----------------|--------------------------|-----------|-------|
|                                      |                            |                                                                        |                 |                          |           |       |
|                                      | EDAC INC                   | THESE DRAWINGS AND SPECIFICATIONS<br>ARE THE PROPERTY OF EDAC INC.,AND | SCALE: 1:1      |                          | SHEET 1 O | F 1   |
|                                      | TORONTO, ONTARIO<br>CANADA | SHALL NOT BE REPRODUCED, OR COPIED<br>OR USED AS THE BASIS FOR THE     | DRAWING NUMBER: | 625-015-2                | 262-010   | ISSUE |
| YOUR CONNECTION TO QUALITY & SERVICE |                            | MANUFACTURE OR SALE OF APPARATUS<br>WITHOUT WRITTEN PERMISSION.        | PART NUMBER:    | 625-015-262-010          |           | 1     |