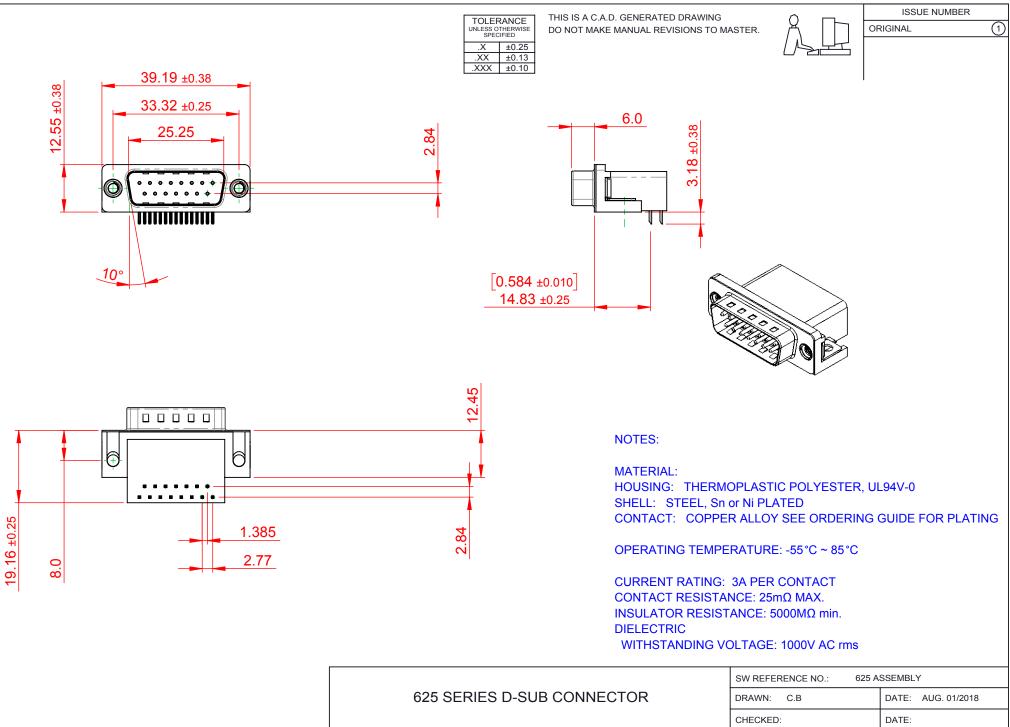

COMPLIANT THIS SERIES FULL THE EUROPEAN U 2011/65/EU FOR R

THIS SERIES FULLY CONFORMS TO THE EUROPEAN UNION DIRECTIVES 2011/65/EU FOR RoHS COMPLIANCY.

|                                                                                  |                                                                                                                                       | CHECKED:        |                 | DATE: |   |
|----------------------------------------------------------------------------------|---------------------------------------------------------------------------------------------------------------------------------------|-----------------|-----------------|-------|---|
| EDAC INC<br>TORONTO, ONTARIO<br>CANADA<br>VOLID CONNECTION TO OLIALITY & SERVICE | THESE DRAWINGS AND SPECIFICATIONS<br>ARE THE PROPERTY OF EDAC INC.,AND                                                                | SCALE: 1:1      |                 | SHEET | 1 |
|                                                                                  | SHALL NOT BE REPRODUCED, OR COPIED<br>OR USED AS THE BASIS FOR THE<br>MANUFACTURE OR SALE OF APPARATUS<br>WITHOUT WRITTEN PERMISSION. | DRAWING NUMBER: | 625-015-262-015 |       |   |
|                                                                                  |                                                                                                                                       | PART NUMBER:    | 625-015-262-015 |       |   |