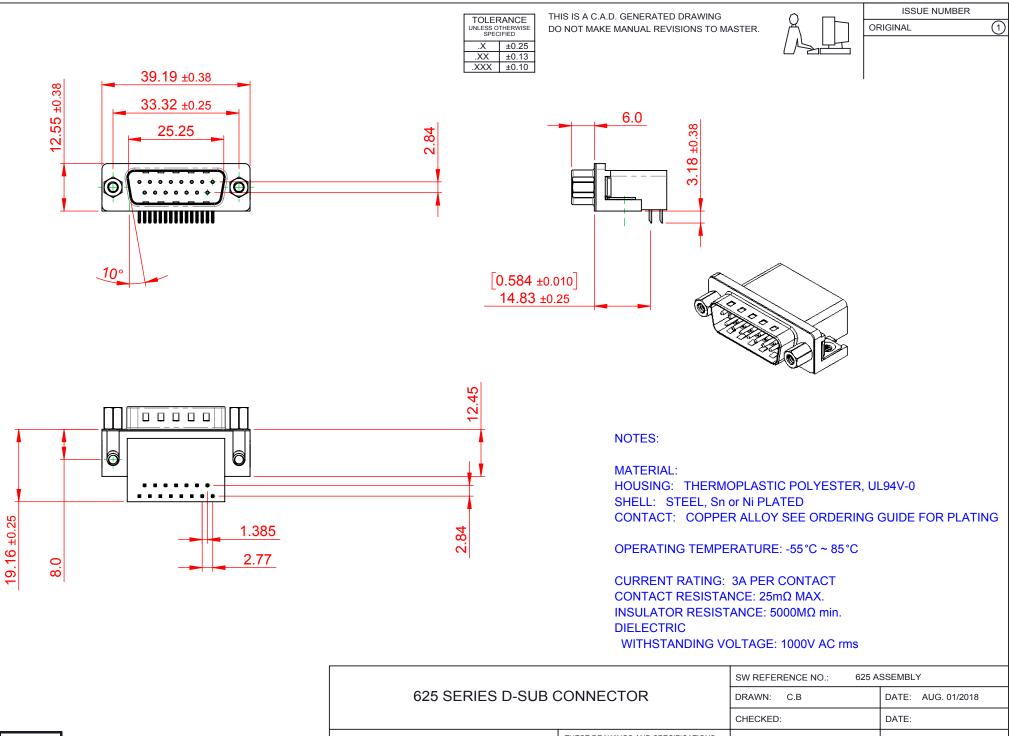

THIS SERIES FULLY CONFORMS TO THE EUROPEAN UNION DIRECTIVES 2011/65/EU FOR RoHS COMPLIANCY.

|  | 625 SERIES D-SUB (                                                             | DRAWN: C.B                                                                                                                                                                                                     |                 | DATE: AUG. 01/2018 |         |   |       |   |  |
|--|--------------------------------------------------------------------------------|----------------------------------------------------------------------------------------------------------------------------------------------------------------------------------------------------------------|-----------------|--------------------|---------|---|-------|---|--|
|  |                                                                                |                                                                                                                                                                                                                | CHECKED:        |                    | DATE:   |   |       |   |  |
|  | EDAG INC<br>TORONTO, ONTARIO<br>CANADA<br>YOUR CONNECTION TO QUALITY & SERVICE | THESE DRAWINGS AND SPECIFICATIONS<br>ARE THE PROPERTY OF EDAC INC.,AND<br>SHALL NOT BE REPRODUCED,OR COPIED<br>OR USED AS THE BASIS FOR THE<br>MANUFACTURE OR SALE OF APPARATUS<br>WITHOUT WRITTEN PERMISSION. | SCALE: 1:1      |                    | SHEET   | 1 | OF    | 1 |  |
|  |                                                                                |                                                                                                                                                                                                                | DRAWING NUMBER: | 625-015-262-053    |         |   | ISSUE |   |  |
|  |                                                                                |                                                                                                                                                                                                                | PART NUMBER:    | 625-015-2          | 262-053 |   |       | 1 |  |