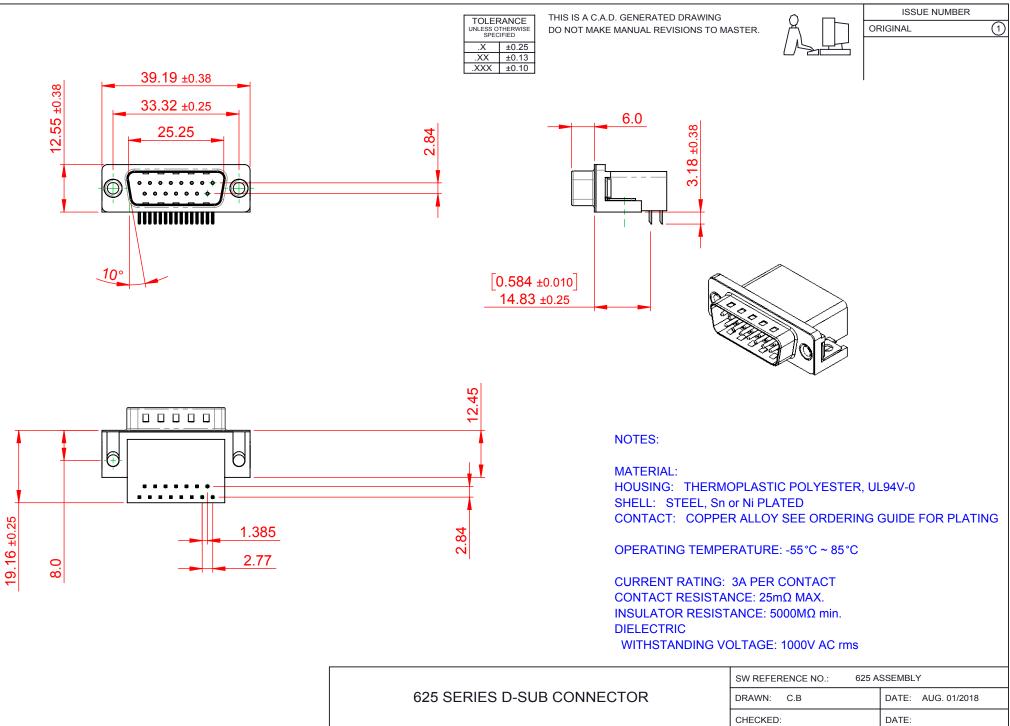

COMPLIANT THIS SERIES FU THE EUROPEAN 2011/65/EU FOR

| 625 SERIES D-SUB CONNECTOR             |                                                                                                                                                                                                                | DRAWN: C.B                   | DATE: AUG. 01/2018 |       |
|----------------------------------------|----------------------------------------------------------------------------------------------------------------------------------------------------------------------------------------------------------------|------------------------------|--------------------|-------|
|                                        |                                                                                                                                                                                                                | CHECKED:                     | DATE:              |       |
| EDAC INC<br>TORONTO, ONTARIO<br>CANADA | THESE DRAWINGS AND SPECIFICATIONS<br>ARE THE PROPERTY OF EDAC INC.,AND<br>SHALL NOT BE REPRODUCED,OR COPIED<br>OR USED AS THE BASIS FOR THE<br>MANUFACTURE OR SALE OF APPARATUS<br>WITHOUT WRITTEN PERMISSION. | SCALE: 1:1                   | SHEET 1 OF         | 1     |
|                                        |                                                                                                                                                                                                                | DRAWING NUMBER: 625-015-     | ·262-511           | ISSUE |
| YOUR CONNECTION TO QUALITY & SERVICE   |                                                                                                                                                                                                                | PART NUMBER: 625-015-262-511 |                    | 1     |