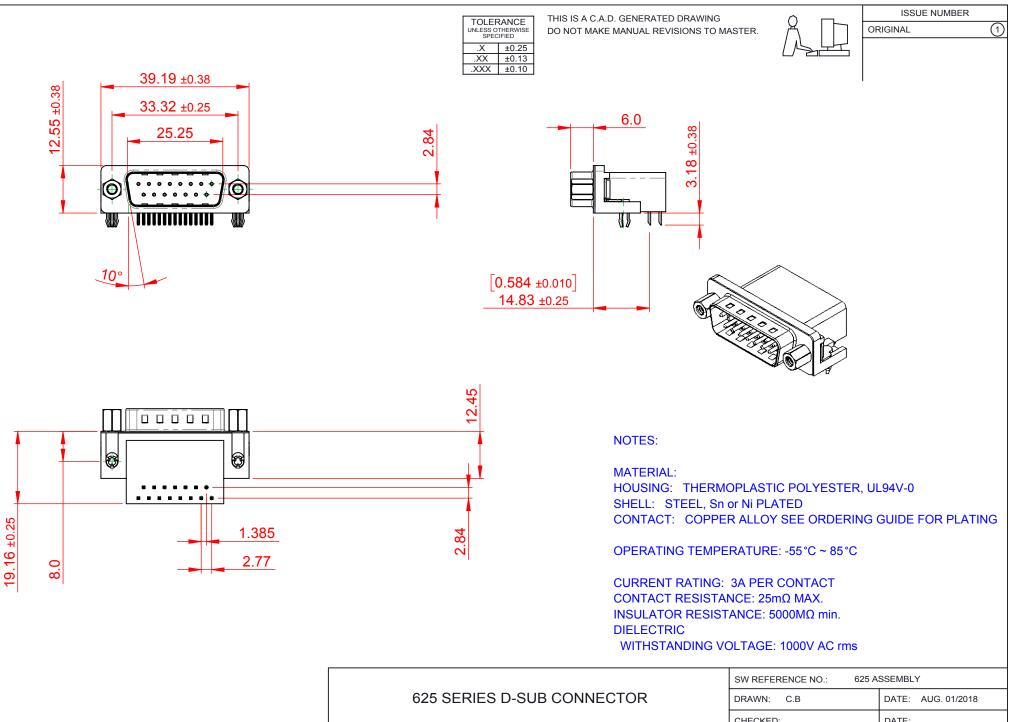

COMPLIANT TH

THIS SERIES FULLY CONFORMS TO THE EUROPEAN UNION DIRECTIVES 2011/65/EU FOR RoHS COMPLIANCY.

|  | 625 SERIES D-SUB                       | DRAWN: C.B                                                                                                                                                                                                     |                 | DATE: AUG. 01/2018 |           |       |  |
|--|----------------------------------------|----------------------------------------------------------------------------------------------------------------------------------------------------------------------------------------------------------------|-----------------|--------------------|-----------|-------|--|
|  |                                        |                                                                                                                                                                                                                | CHECKED:        |                    | DATE:     |       |  |
|  | EDAC INC<br>TORONTO, ONTARIO<br>CANADA | THESE DRAWINGS AND SPECIFICATIONS<br>ARE THE PROPERTY OF EDAC INC.,AND<br>SHALL NOT BE REPRODUCED,OR COPIED<br>OR USED AS THE BASIS FOR THE<br>MANUFACTURE OR SALE OF APPARATUS<br>WITHOUT WRITTEN PERMISSION. | SCALE: 1:1      |                    | SHEET 1 O | F 1   |  |
|  |                                        |                                                                                                                                                                                                                | DRAWING NUMBER: | 625-015-262-543    |           | ISSUE |  |
|  | YOUR CONNECTION TO QUALITY & SERVICE   |                                                                                                                                                                                                                | PART NUMBER:    | 625-015-2          | 262-543   | 1     |  |