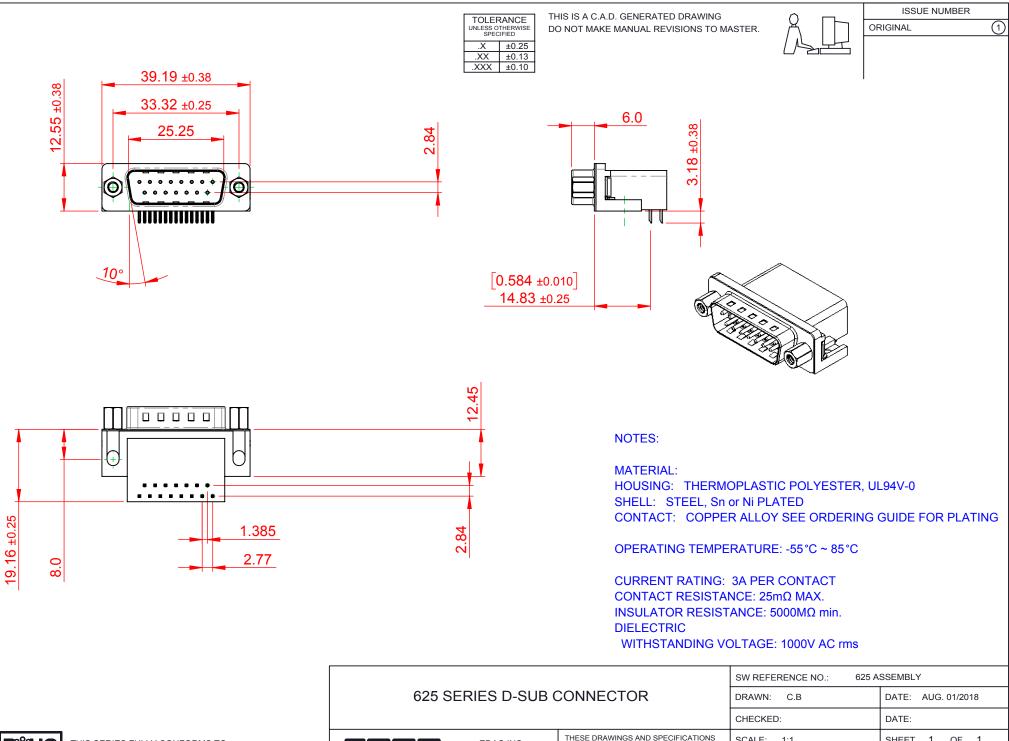

THIS SERIES FULLY CONFORMS TO THE EUROPEAN UNION DIRECTIVES 2011/65/EU FOR RoHS COMPLIANCY. COMPLIANT

|  | 625 SERIES D-SUB (                     | DRAWN: C.B                                                                                                                                                                                                     |                 | DATE: AUG. 01/2018 |         |   |       |   |  |
|--|----------------------------------------|----------------------------------------------------------------------------------------------------------------------------------------------------------------------------------------------------------------|-----------------|--------------------|---------|---|-------|---|--|
|  |                                        |                                                                                                                                                                                                                | CHECKED:        |                    | DATE:   |   |       |   |  |
|  | EDAC INC<br>TORONTO, ONTARIO<br>CANADA | THESE DRAWINGS AND SPECIFICATIONS<br>ARE THE PROPERTY OF EDAC INC.,AND<br>SHALL NOT BE REPRODUCED,OR COPIED<br>OR USED AS THE BASIS FOR THE<br>MANUFACTURE OR SALE OF APPARATUS<br>WITHOUT WRITTEN PERMISSION. | SCALE: 1:1      |                    | SHEET   | 1 | OF    | 1 |  |
|  |                                        |                                                                                                                                                                                                                | DRAWING NUMBER: | : 625-015-362-003  |         |   | ISSUE |   |  |
|  | YOUR CONNECTION TO QUALITY & SERVICE   |                                                                                                                                                                                                                | PART NUMBER:    | 625-015-3          | 362-003 |   |       | 1 |  |