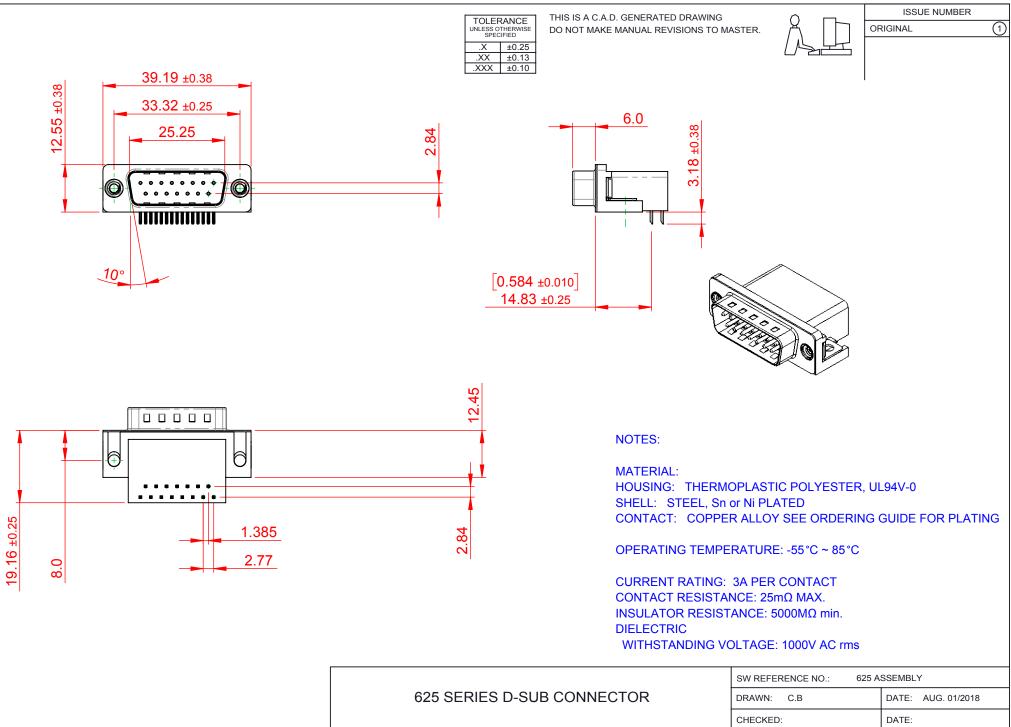

COMPLIANT THIS SERIES FUL THE EUROPEAN 2011/65/EU FOR

THIS SERIES FULLY CONFORMS TO THE EUROPEAN UNION DIRECTIVES 2011/65/EU FOR RoHS COMPLIANCY.

|  | 625 SERIES D-SUB (                    | DRAWN: C.B<br>CHECKED:                                                                                                                                                                                         |                 | DATE: AUG. 01/2018 DATE: |         |   | )18   |   |  |
|--|---------------------------------------|----------------------------------------------------------------------------------------------------------------------------------------------------------------------------------------------------------------|-----------------|--------------------------|---------|---|-------|---|--|
|  |                                       |                                                                                                                                                                                                                |                 |                          |         |   |       |   |  |
|  | EDAC INC                              | THESE DRAWINGS AND SPECIFICATIONS<br>ARE THE PROPERTY OF EDAC INC.,AND<br>SHALL NOT BE REPRODUCED,OR COPIED<br>OR USED AS THE BASIS FOR THE<br>MANUFACTURE OR SALE OF APPARATUS<br>WITHOUT WRITTEN PERMISSION. | SCALE: 1:1      |                          | SHEET   | 1 | OF    | 1 |  |
|  | EDACINC<br>TORONTO, ONTARIO<br>CANADA |                                                                                                                                                                                                                | DRAWING NUMBER: | R: 625-015-362-012       |         |   | ISSUE |   |  |
|  | YOUR CONNECTION TO QUALITY & SERVICE  |                                                                                                                                                                                                                | PART NUMBER:    | 625-015-3                | 362-012 |   |       | 1 |  |