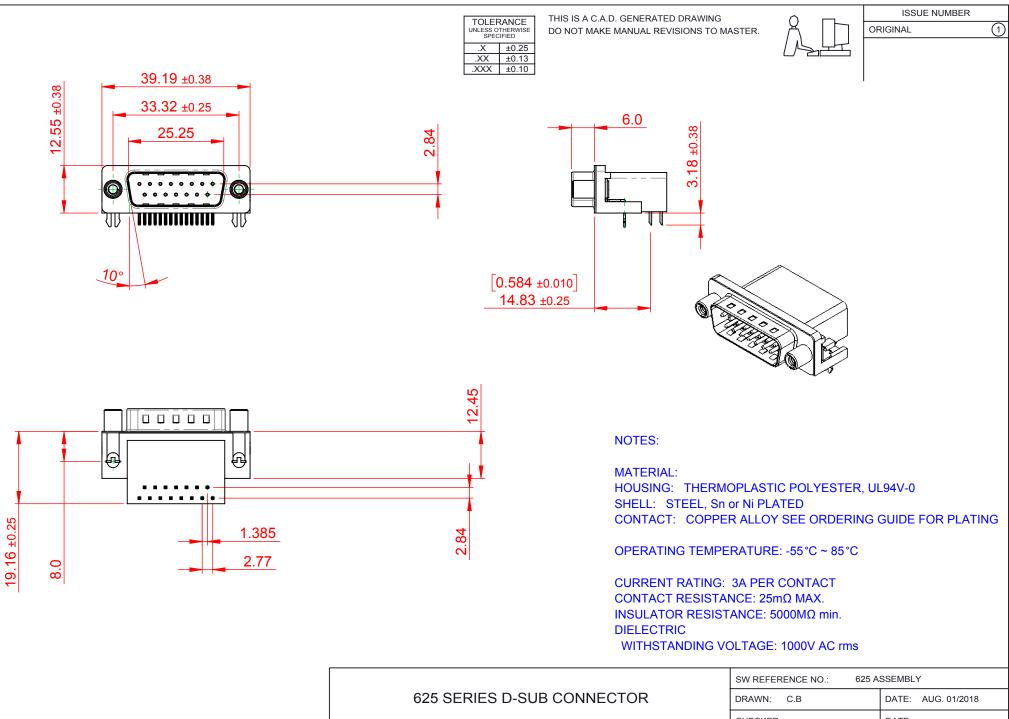

COMPLIANT

THIS SERIES FULLY CONFORMS TO THE EUROPEAN UNION DIRECTIVES 2011/65/EU FOR RoHS COMPLIANCY.

|  |                                      |                                                                      | DRAWN: C.B      |           | DATE: AUG. 01/2018 |   |    |       |
|--|--------------------------------------|----------------------------------------------------------------------|-----------------|-----------|--------------------|---|----|-------|
|  |                                      |                                                                      | CHECKED:        |           | DATE:              |   |    |       |
|  | EDAC INC                             | THESE DRAWINGS AND SPECIFICATIONS<br>ARE THE PROPERTY OF EDAC INCAND | SCALE: 1:1      |           |