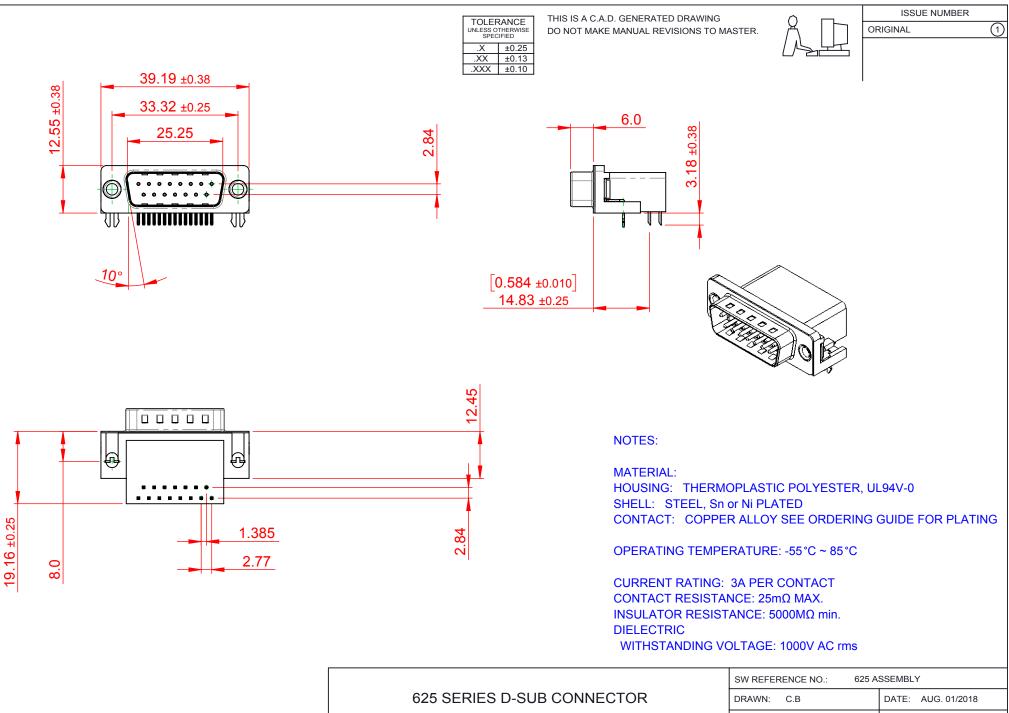

THIS SERIES FULLY CONFORMS TO THE EUROPEAN UNION DIRECTIVES 2011/65/EU FOR RoHS COMPLIANCY.

|  | 625 SERIES D-SUB CONNECTOR DRAWN: C.B DATE                                     |                                                                                                                                                                                                                |                 |           | DATE: AUG. 01/2 | ATE: AUG. 01/2018 |  |
|--|--------------------------------------------------------------------------------|----------------------------------------------------------------------------------------------------------------------------------------------------------------------------------------------------------------|-----------------|-----------|-----------------|-------------------|--|
|  |                                                                                |                                                                                                                                                                                                                | CHECKED:        |           | DATE:           |                   |  |
|  | EDAC INC<br>TORONTO, ONTARIO<br>CANADA<br>YOUR CONNECTION TO QUALITY & SERVICE | THESE DRAWINGS AND SPECIFICATIONS<br>ARE THE PROPERTY OF EDAC INC.,AND<br>SHALL NOT BE REPRODUCED,OR COPIED<br>OR USED AS THE BASIS FOR THE<br>MANUFACTURE OR SALE OF APPARATUS<br>WITHOUT WRITTEN PERMISSION. | SCALE: 1:1      |           | SHEET 1 OF      | 1                 |  |
|  |                                                                                |                                                                                                                                                                                                                | DRAWING NUMBER: | 625-015-3 | 362-031         | ISSUE             |  |
|  |                                                                                |                                                                                                                                                                                                                | PART NUMBER:    | 625-015-3 | 362-031         | 1                 |  |