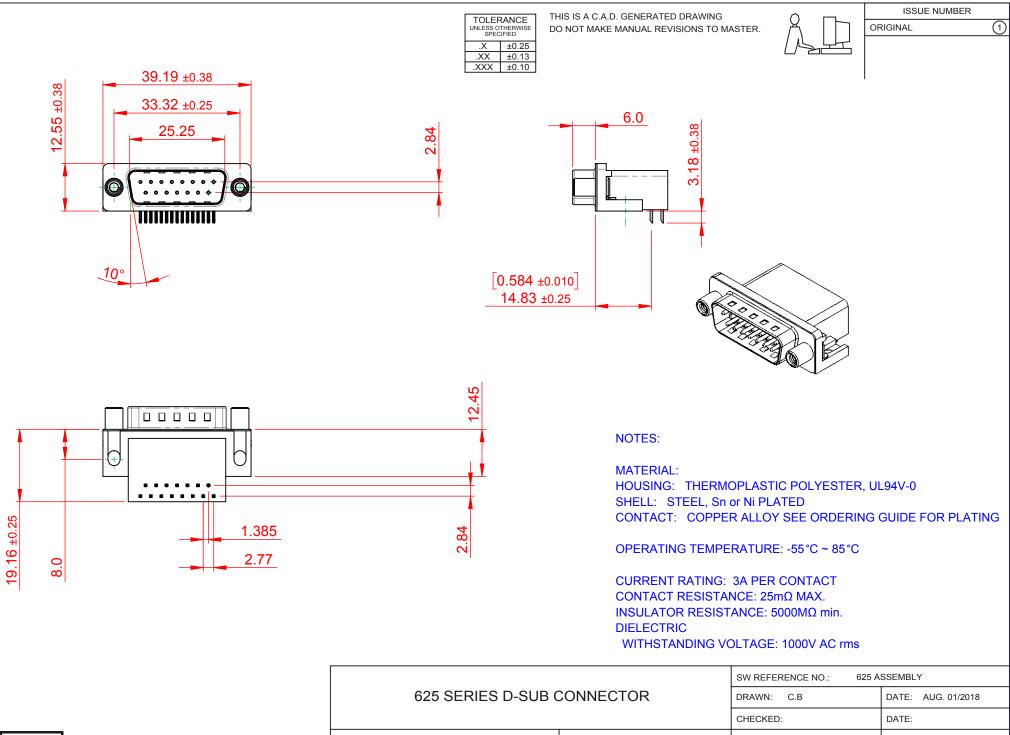

THIS SERIES FULLY CONFORMS TO THE EUROPEAN UNION DIRECTIVES 2011/65/EU FOR RoHS COMPLIANCY.

V

| 625 SERIES D-SUB CONNECTOR             |                                                                                                                                                                                                                | DRAWN: C.B      |                    | DATE: AUG. 01/2018 |   |    | 18    |
|----------------------------------------|----------------------------------------------------------------------------------------------------------------------------------------------------------------------------------------------------------------|-----------------|--------------------|--------------------|---|----|-------|
|                                        |                                                                                                                                                                                                                | CHECKED:        |                    | DATE:              |   |    |       |
| EDAC INC<br>TORONTO, ONTARIO<br>CANADA | THESE DRAWINGS AND SPECIFICATIONS<br>ARE THE PROPERTY OF EDAC INC.,AND<br>SHALL NOT BE REPRODUCED,OR COPIED<br>OR USED AS THE BASIS FOR THE<br>MANUFACTURE OR SALE OF APPARATUS<br>WITHOUT WRITTEN PERMISSION. | SCALE: 1:1      |                    | SHEET              | 1 | OF | 1     |
|                                        |                                                                                                                                                                                                                | DRAWING NUMBER: | R: 625-015-362-500 |                    |   |    | ISSUE |
| YOUR CONNECTION TO QUALITY & SERVICE   |                                                                                                                                                                                                                | PART NUMBER:    | 625-015-3          | 362-500            |   |    | 1     |