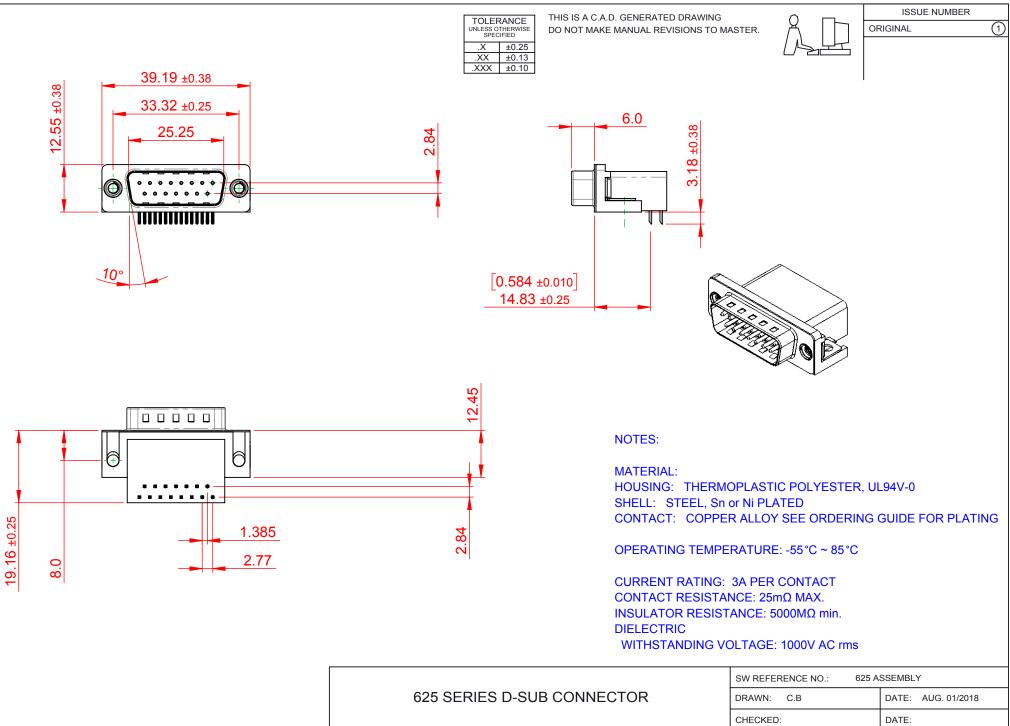

COMPLIANT THIS SERIES THE EUROPE 2011/65/EU F

|  | 625 SERIES D-SUB CONNECTOR            |                                                                                                                                                                                                                | DRAWN: C.B      |           | DATE:   | AUG | G. 01/20 |
|--|---------------------------------------|----------------------------------------------------------------------------------------------------------------------------------------------------------------------------------------------------------------|-----------------|-----------|---------|-----|----------|
|  |                                       |                                                                                                                                                                                                                | CHECKED:        |           | DATE:   |     |          |
|  |                                       | THESE DRAWINGS AND SPECIFICATIONS<br>ARE THE PROPERTY OF EDAC INC.,AND<br>SHALL NOT BE REPRODUCED,OR COPIED<br>OR USED AS THE BASIS FOR THE<br>MANUFACTURE OR SALE OF APPARATUS<br>WITHOUT WRITTEN PERMISSION. | SCALE: 1:1      |           | SHEET   | 1   | OF       |
|  | EDACINC<br>TORONTO, ONTARIO<br>CANADA |                                                                                                                                                                                                                | DRAWING NUMBER: | 625-015-3 | 362-515 |     |          |
|  | YOUR CONNECTION TO QUALITY & SERVICE  |                                                                                                                                                                                                                | PART NUMBER:    | 625-015-3 | 362-515 |     |          |