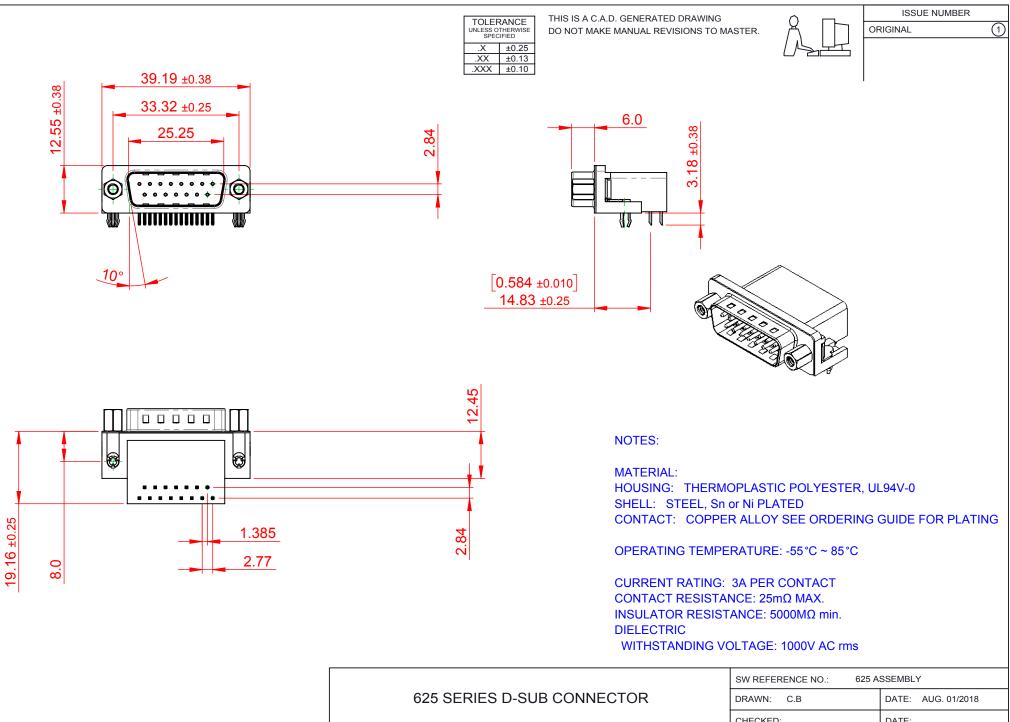

COMPLIANT

THIS SERIES FULLY CONFORMS TO THE EUROPEAN UNION DIRECTIVES 2011/65/EU FOR RoHS COMPLIANCY.

| 025 SERIES D-SUB                                                                  | DRAWN: C.B                                                                                                                                  |                 | DATE: AUG. 01/2018 |            |       |
|-----------------------------------------------------------------------------------|---------------------------------------------------------------------------------------------------------------------------------------------|-----------------|--------------------|------------|-------|
|                                                                                   |                                                                                                                                             | CHECKED:        |                    | DATE:      |       |
| EDAC INC<br>TORONTO, ONTARIO<br>CANADA<br>VOLUE CONNECTION TO OLIVALITY & SERVICE | THESE DRAWINGS AND SPECIFICATIONS<br>ARE THE PROPERTY OF EDAC INC.,AND<br>SHALL NOT BE REPRODUCED,OR COPIED<br>OR USED AS THE BASIS FOR THE | SCALE: 1:1      |                    | SHEET 1 OF | 1     |
|                                                                                   |                                                                                                                                             | DRAWING NUMBER: | 625-015-3          | 362-543    | ISSUE |
|                                                                                   | MANUFACTURE OR SALE OF APPARATUS<br>WITHOUT WRITTEN PERMISSION.                                                                             | PART NUMBER:    | 625-015-3          | 362-543    | 1     |