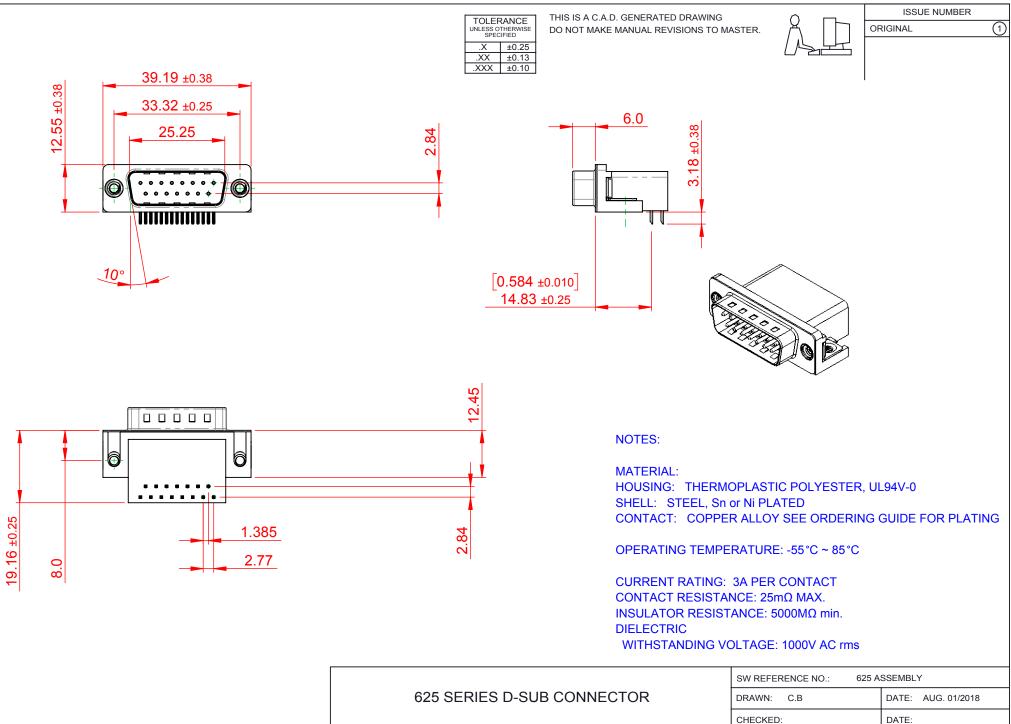

COMPLIANT 201

THIS SERIES FULLY CONFORMS TO THE EUROPEAN UNION DIRECTIVES 2011/65/EU FOR RoHS COMPLIANCY.

| 625 SERIES D-SUB                     | DRAWN: C.B                                                           |                 | DATE: AUG. 01/2018 |         |      |       |
|--------------------------------------|----------------------------------------------------------------------|-----------------|--------------------|---------|------|-------|
|                                      |                                                                      | CHECKED:        |                    | DATE:   |      |       |
| EDAC INC                             | THESE DRAWINGS AND SPECIFICATIONS<br>ARE THE PROPERTY OF EDAC INCAND | SCALE: 1:1      |                    | SHEET   | 1 OF | 1     |
| TORONTO, ONTARIO<br>CANADA           | SHALL NOT BE REPRODUCED, OR COPIED<br>OR USED AS THE BASIS FOR THE   | DRAWING NUMBER: | 625-015-3          | 362-552 |      | ISSUE |
| YOUR CONNECTION TO QUALITY & SERVICE | MANUFACTURE OR SALE OF APPARATUS<br>WITHOUT WRITTEN PERMISSION.      | PART NUMBER:    | 625-015-3          | 362-552 |      | ] 1   |