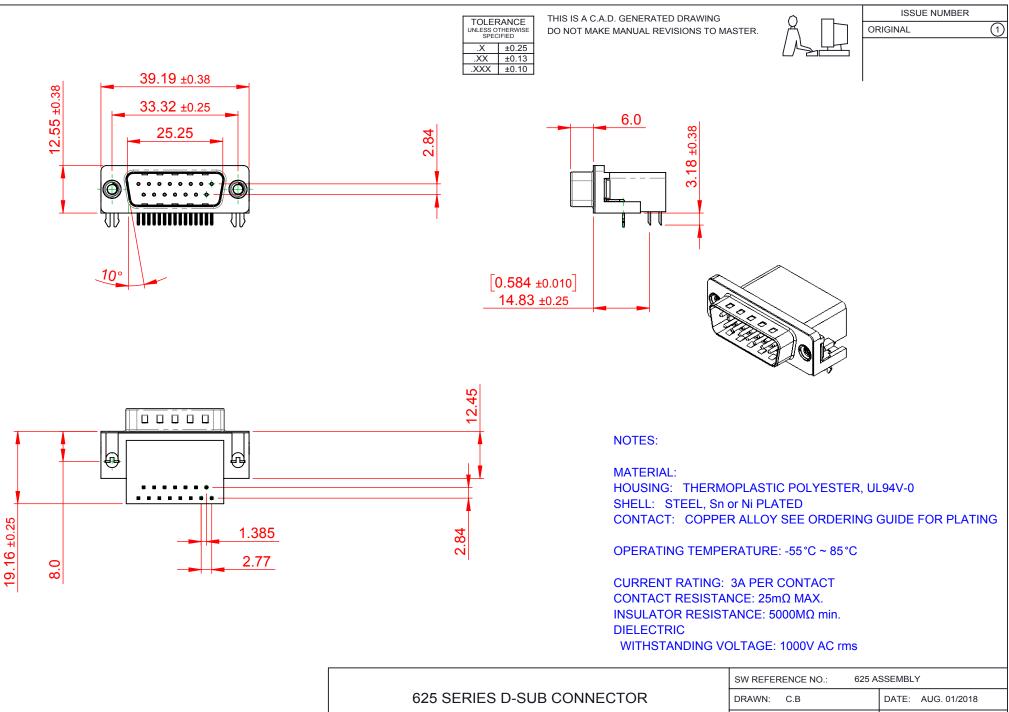

THIS SERIES FULLY CONFORMS TO THE EUROPEAN UNION DIRECTIVES 2011/65/EU FOR RoHS COMPLIANCY.

|  | 625 SERIES D-SUB                       | ES D-SUB CONNECTOR                                                                                                                          |                 | DRAWN: C.B |         | DATE: AUG. 01/2018 |       |  |
|--|----------------------------------------|---------------------------------------------------------------------------------------------------------------------------------------------|-----------------|------------|---------|--------------------|-------|--|
|  |                                        |                                                                                                                                             | CHECKED:        |            | DATE:   |                    |       |  |
|  | EDAC INC<br>TORONTO, ONTARIO<br>CANADA | THESE DRAWINGS AND SPECIFICATIONS<br>ARE THE PROPERTY OF EDAC INC.,AND<br>SHALL NOT BE REPRODUCED,OR COPIED<br>OR USED AS THE BASIS FOR THE | SCALE: 1:1      |            | SHEET   | 1 OF               | 1     |  |
|  |                                        |                                                                                                                                             | DRAWING NUMBER: | 625-015-6  | 662-035 |                    | ISSUE |  |
|  | YOUR CONNECTION TO QUALITY & SERVICE   | MANUFACTURE OR SALE OF APPARATUS<br>WITHOUT WRITTEN PERMISSION.                                                                             | PART NUMBER:    | 625-015-6  | 62-035  |                    | 1     |  |