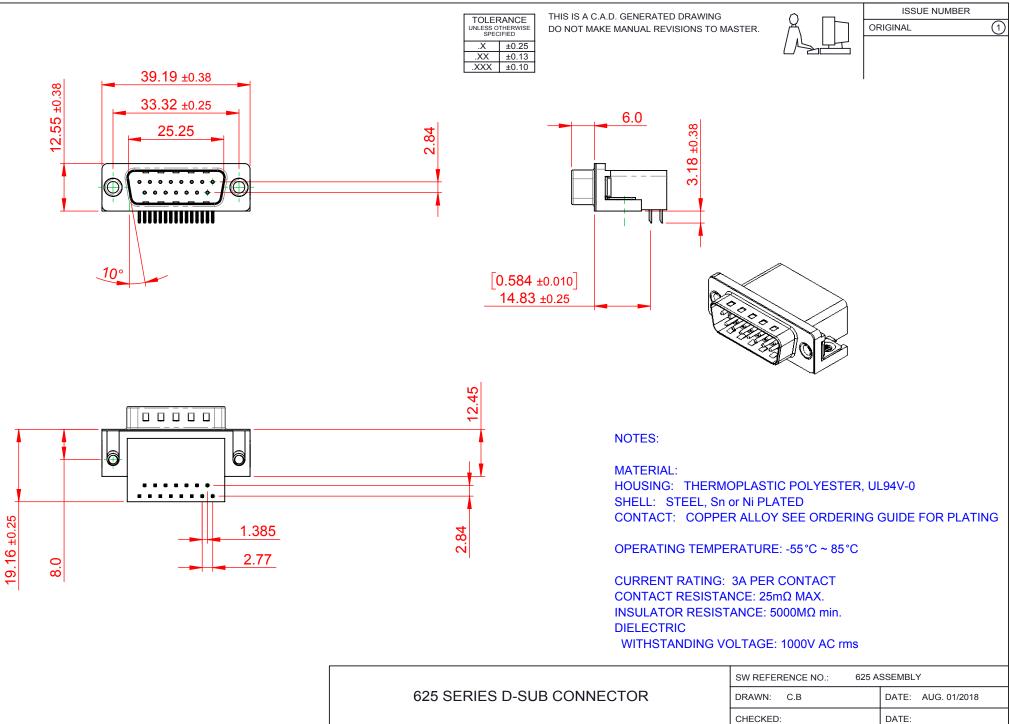

THIS SERIES FULLY CONFORMS TO THE EUROPEAN UNION DIRECTIVES 2011/65/EU FOR RoHS COMPLIANCY.

|  | 625 SERIES D-SUB (                                                             | DRAWN: C.B<br>CHECKED:                                                                                                                                                                                         |                 | DATE: AUG. 01/2018 |         |       |   |  |
|--|--------------------------------------------------------------------------------|----------------------------------------------------------------------------------------------------------------------------------------------------------------------------------------------------------------|-----------------|--------------------|---------|-------|---|--|
|  |                                                                                |                                                                                                                                                                                                                |                 | DATE:              |         |       |   |  |
|  | EDAG INC<br>TORONTO, ONTARIO<br>CANADA<br>YOUR CONNECTION TO QUALITY & SERVICE | THESE DRAWINGS AND SPECIFICATIONS<br>ARE THE PROPERTY OF EDAC INC.,AND<br>SHALL NOT BE REPRODUCED,OR COPIED<br>OR USED AS THE BASIS FOR THE<br>MANUFACTURE OR SALE OF APPARATUS<br>WITHOUT WRITTEN PERMISSION. | SCALE: 1:1      |                    | SHEET 1 | OF    | 1 |  |
|  |                                                                                |                                                                                                                                                                                                                | DRAWING NUMBER: | 625-015-662-051    |         | ISSUE |   |  |
|  |                                                                                |                                                                                                                                                                                                                | PART NUMBER:    | 625-015-6          | 62-051  |       | 1 |  |