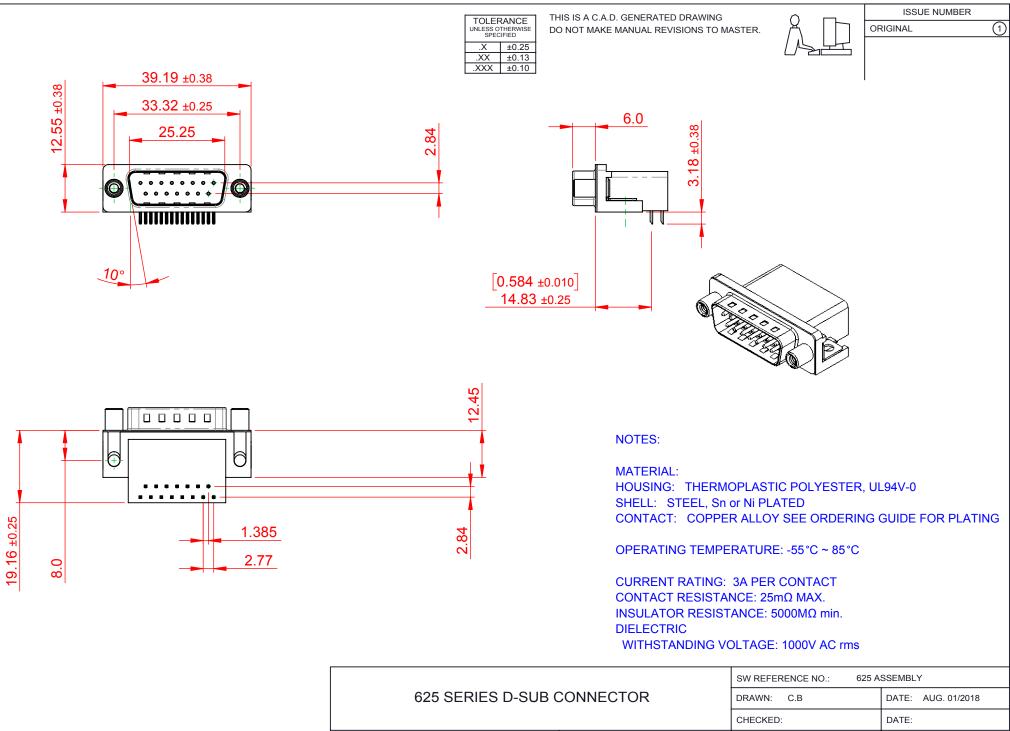

COMPLIANT THIS SE THE EL 2011/65

| 625 SERIES D-SUB CONNECTOR           |                                                                                                                                                                                                                | DRAWN: C.B      |                    | DATE:  | AUG. 0 |
|--------------------------------------|----------------------------------------------------------------------------------------------------------------------------------------------------------------------------------------------------------------|-----------------|--------------------|--------|--------|
|                                      |                                                                                                                                                                                                                | CHECKED:        |                    | DATE:  |        |
| EDAC INC                             | THESE DRAWINGS AND SPECIFICATIONS<br>ARE THE PROPERTY OF EDAC INC.,AND<br>SHALL NOT BE REPRODUCED,OR COPIED<br>OR USED AS THE BASIS FOR THE<br>MANUFACTURE OR SALE OF APPARATUS<br>WITHOUT WRITTEN PERMISSION. | SCALE: 1:1      |                    | SHEET  | 1 (    |
| YOUR CONNECTION TO QUALITY & SERVICE |                                                                                                                                                                                                                | DRAWING NUMBER: | e: 625-015-662-510 |        |        |
|                                      |                                                                                                                                                                                                                | PART NUMBER:    | 625-015-6          | 62-510 |        |