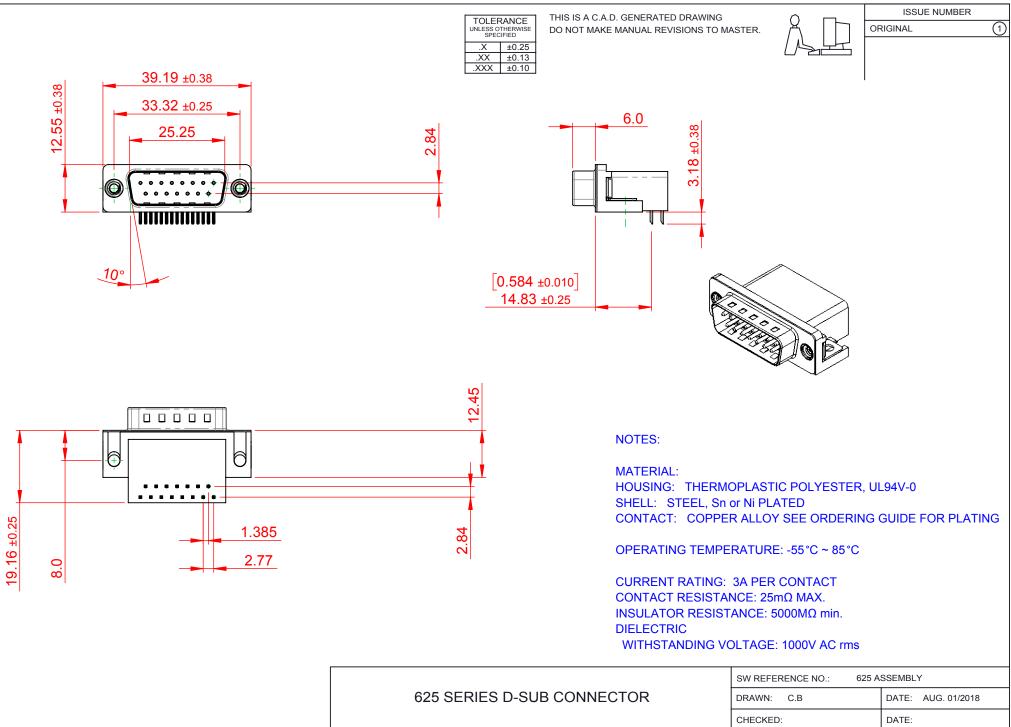

COMPLIANT THIS SERIES FUI THE EUROPEAN 2011/65/EU FOR

THIS SERIES FULLY CONFORMS TO THE EUROPEAN UNION DIRECTIVES 2011/65/EU FOR RoHS COMPLIANCY.

| 625 SERIES D-SUB (                     | DRAWN: C.B                                                                                                                                                                                                     |                 | DATE: AUG. 01/2018 |         |   | )18   |   |  |
|----------------------------------------|----------------------------------------------------------------------------------------------------------------------------------------------------------------------------------------------------------------|-----------------|--------------------|---------|---|-------|---|--|
|                                        |                                                                                                                                                                                                                | CHECKED:        |                    | DATE:   |   |       |   |  |
| EDAC INC<br>TORONTO, ONTARIO<br>CANADA | THESE DRAWINGS AND SPECIFICATIONS<br>ARE THE PROPERTY OF EDAC INC.,AND<br>SHALL NOT BE REPRODUCED,OR COPIED<br>OR USED AS THE BASIS FOR THE<br>MANUFACTURE OR SALE OF APPARATUS<br>WITHOUT WRITTEN PERMISSION. | SCALE: 1:1      |                    | SHEET   | 1 | OF    | 1 |  |
|                                        |                                                                                                                                                                                                                | DRAWING NUMBER: | : 625-015-662-512  |         |   | ISSUE |   |  |
| YOUR CONNECTION TO QUALITY & SERVICE   |                                                                                                                                                                                                                | PART NUMBER:    | 625-015-6          | 662-512 |   |       | 1 |  |