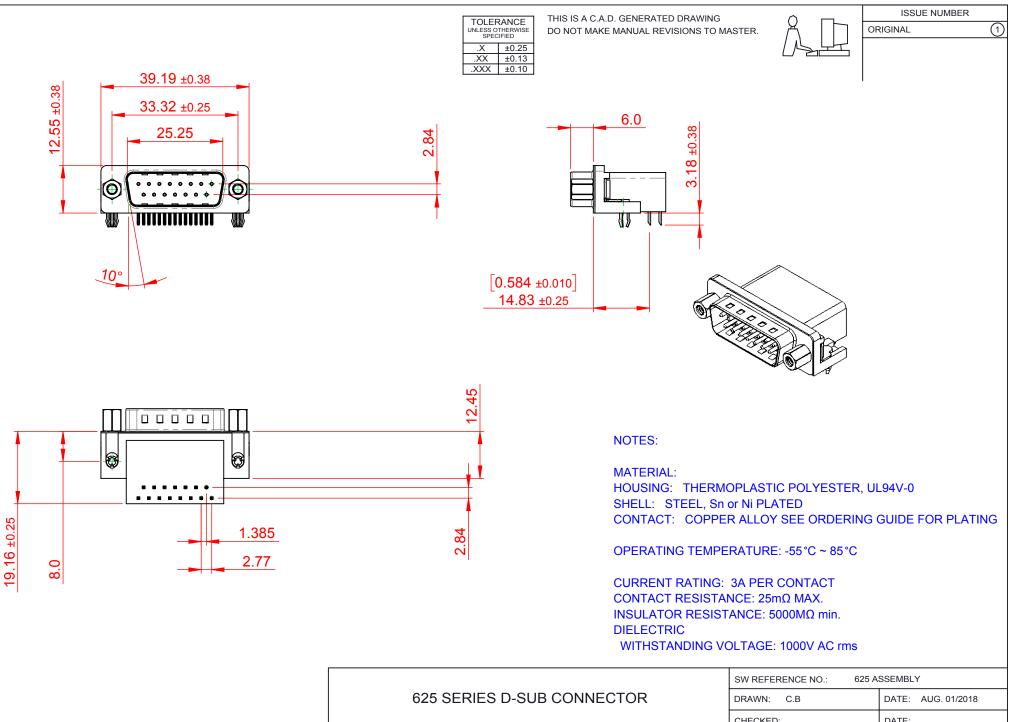

COMPLIANT TH

THIS SERIES FULLY CONFORMS TO THE EUROPEAN UNION DIRECTIVES 2011/65/EU FOR RoHS COMPLIANCY.

|  | 625 SERIES D-SUB                                                               | DRAWN: C.B<br>CHECKED:                                                                                                                                                                                         |                 | DATE: AUG. 01/2018<br>DATE: |            |       |  |
|--|--------------------------------------------------------------------------------|----------------------------------------------------------------------------------------------------------------------------------------------------------------------------------------------------------------|-----------------|-----------------------------|------------|-------|--|
|  |                                                                                |                                                                                                                                                                                                                |                 |                             |            |       |  |
|  | EDAC INC<br>TORONTO, ONTARIO<br>CANADA<br>YOUR CONNECTION TO QUALITY & SERVICE | THESE DRAWINGS AND SPECIFICATIONS<br>ARE THE PROPERTY OF EDAC INC.,AND<br>SHALL NOT BE REPRODUCED,OR COPIED<br>OR USED AS THE BASIS FOR THE<br>MANUFACTURE OR SALE OF APPARATUS<br>WITHOUT WRITTEN PERMISSION. | SCALE: 1:1      |                             | SHEET 1 OF | : 1   |  |
|  |                                                                                |                                                                                                                                                                                                                | DRAWING NUMBER: | 625-015-662-543             |            | ISSUE |  |
|  |                                                                                |                                                                                                                                                                                                                | PART NUMBER:    | 625-015-6                   | 662-543    | 1     |  |