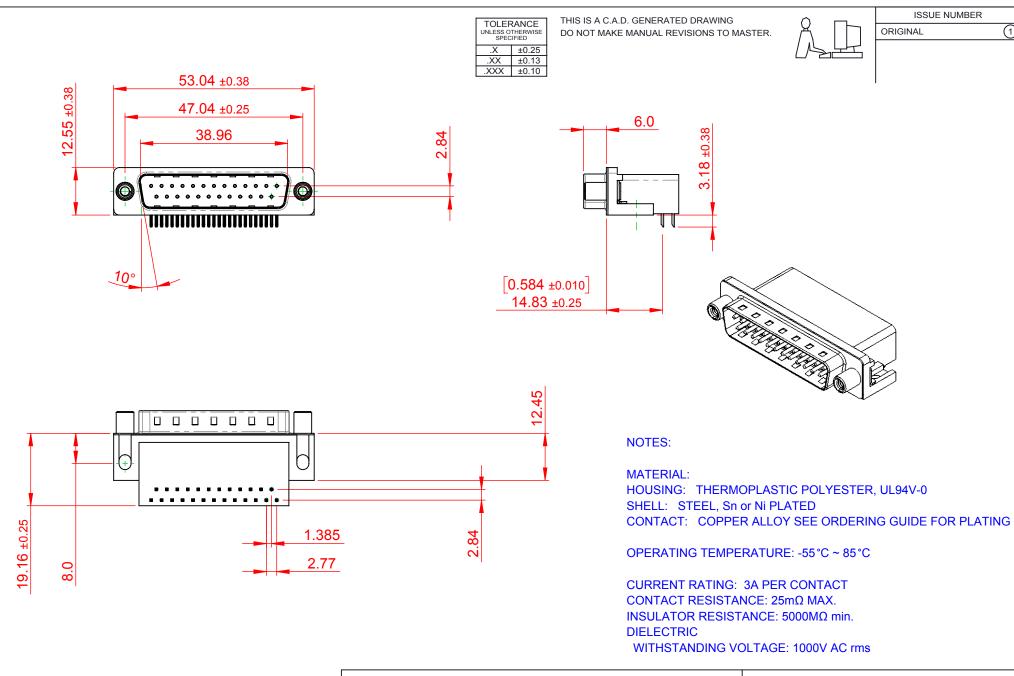

## 625 SERIES D-SUB CONNECTOR

EDAC INC TORONTO, ONTARIO CANADA

THESE DRAWINGS AND SPECIFICATIONS ARE THE PROPERTY OF EDAC INC..AND SHALL NOT BE REPRODUCED, OR COPIED OR USED AS THE BASIS FOR THE MANUFACTURE OR SALE OF APPARATUS WITHOUT WRITTEN PERMISSION.

| SW REFERENCE NO.: 625 ASSEMBLY  |                    |
|---------------------------------|--------------------|
| DRAWN: C.B                      | DATE: AUG. 01/2018 |
| CHECKED:                        | DATE:              |
| SCALE: 1:1                      | SHEET 1 OF 1       |
| DRAWING NUMBER: 625-025-262-000 |                    |

DRAWING NUMBER: 025-025-202-000 PART NUMBER: 625-025-262-000