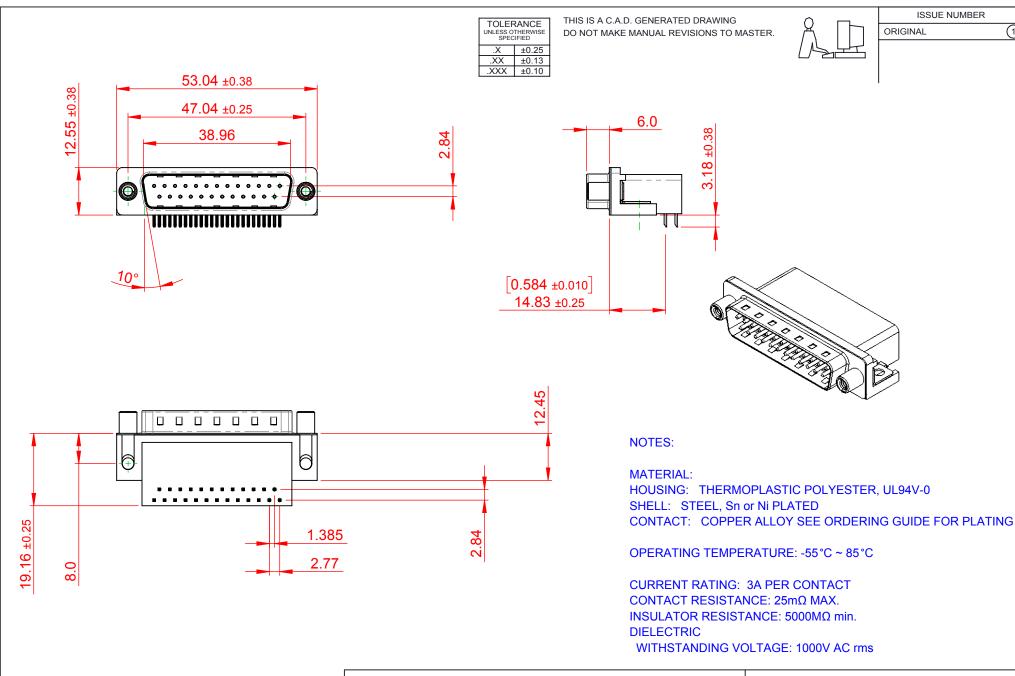

THIS SERIES FULLY CONFORMS TO THE EUROPEAN UNION DIRECTIVES 2011/65/EU FOR ROHS COMPLIANCY.

EDAC INC
TORONTO, ONTARIO
CANADA
YOUR CONNECTION TO QUALITY & SERVICE

625 SERIES D-SUB CONNECTOR

THESE DRAWINGS AND SPECIFICATIONS
ARE THE PROPERTY OF EDAC INC.,AND
SHALL NOT BE REPRODUCED,OR COPIED
OR USED AS THE BASIS FOR THE
MANUFACTURE OR SALE OF APPARATUS
WITHOUT WRITTEN PERMISSION.

DRAWING NUMBER: 625-025-262-010 ISSUE
PART NUMBER: 625-025-262-010 1