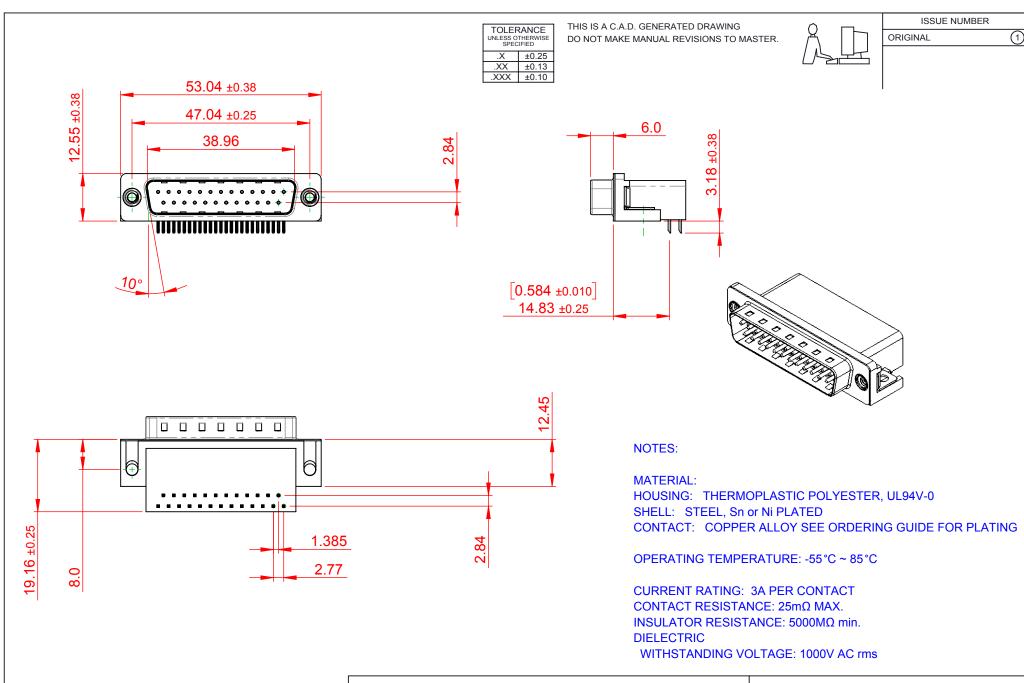

## 625 SERIES D-SUB CONNECTOR

EDAC INC TORONTO, ONTARIO CANADA

THESE DRAWINGS AND SPECIFICATIONS ARE THE PROPERTY OF EDAC INC..AND SHALL NOT BE REPRODUCED, OR COPIED OR USED AS THE BASIS FOR THE MANUFACTURE OR SALE OF APPARATUS WITHOUT WRITTEN PERMISSION.

| SW REFERENCE NO.: 625 ASSEMBLY  |                    |
|---------------------------------|--------------------|
| DRAWN: C.B                      | DATE: AUG. 01/2018 |
| CHECKED:                        | DATE:              |
| SCALE: 1:1                      | SHEET 1 OF 1       |
| DRAWING NUMBER: 625-025-262-012 |                    |

625-025-262-012

PART NUMBER: