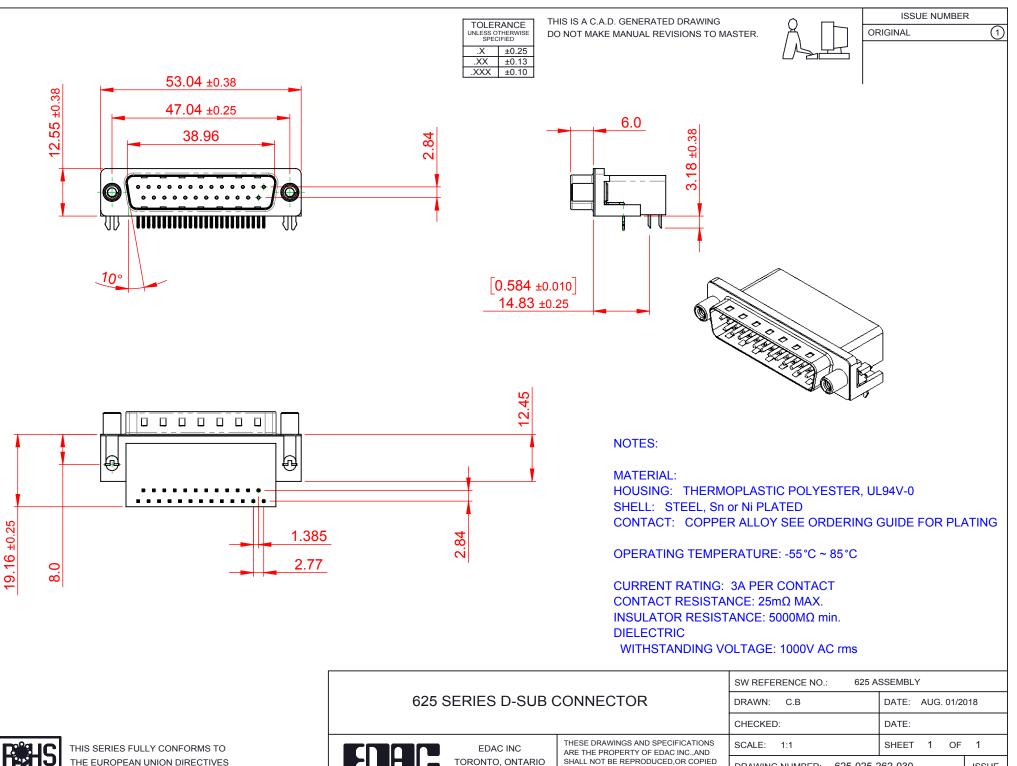

THE EUROPEAN UNION DIRECTIVES 2011/65/EU FOR RoHS COMPLIANCY.

COMPLIANT

| EDAC INC<br>TORONTO, ONTARIO<br>CANADA<br>YOUR CONNECTION TO QUALITY & SERVICE | THESE DRAWINGS AND SPECIFICATIONS<br>ARE THE PROPERTY OF EDAC INC.,AND<br>SHALL NOT BE REPRODUCED,OR COPIED<br>OR USED AS THE BASIS FOR THE<br>MANUFACTURE OR SALE OF APPARATUS<br>WITHOUT WRITTEN PERMISSION. |
|--------------------------------------------------------------------------------|----------------------------------------------------------------------------------------------------------------------------------------------------------------------------------------------------------------|

| -               |                 |         |       |    |   |
|-----------------|-----------------|---------|-------|----|---|
| CHECKED:        |                 | DATE:   |       |    |   |
| SCALE: 1:1      |                 | SHEET   | 1     | OF | 1 |
| DRAWING NUMBER: | 625-025-262-030 |         | ISSUE |    |   |
| PART NUMBER:    | 625-025-2       | 262-030 |       |    | 1 |
|                 |                 |         |       |    |   |