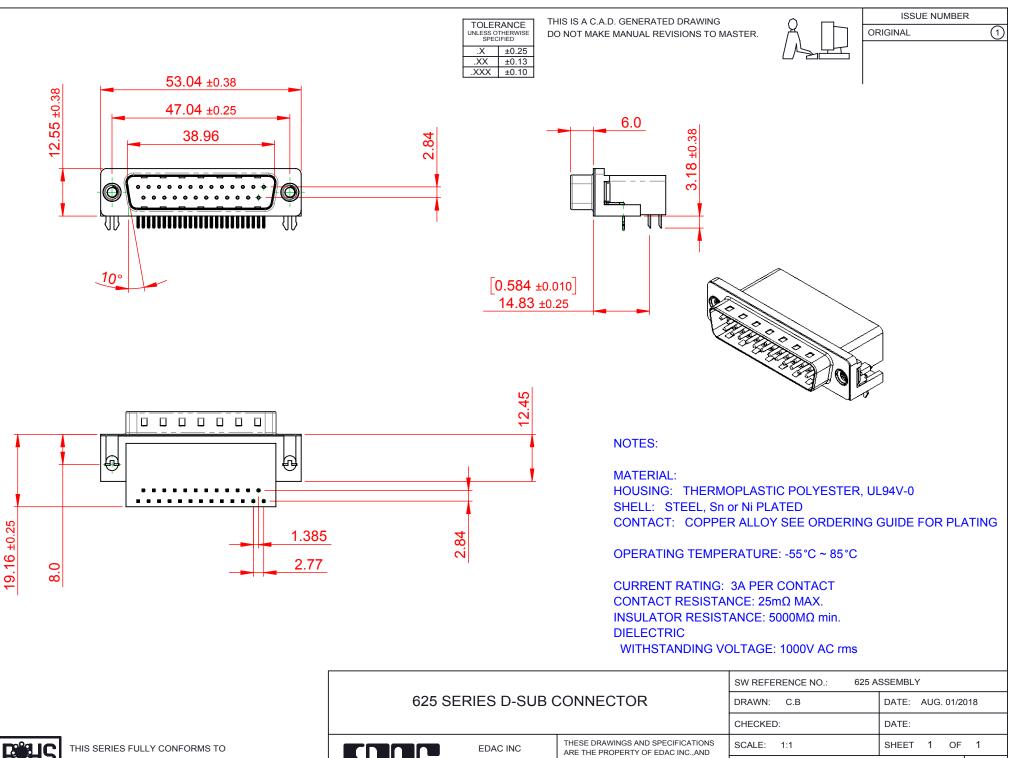

THE EUROPEAN UNION DIRECTIVES 2011/65/EU FOR RoHS COMPLIANCY.

COMPLIANT

|                                      |                                        |                                                                                                                                             | CHECKED:        |                   | DATE:   |   |    |       |
|--------------------------------------|----------------------------------------|---------------------------------------------------------------------------------------------------------------------------------------------|-----------------|-------------------|---------|---|----|-------|
|                                      | EDAC INC<br>TORONTO, ONTARIO<br>CANADA | THESE DRAWINGS AND SPECIFICATIONS<br>ARE THE PROPERTY OF EDAC INC.,AND<br>SHALL NOT BE REPRODUCED,OR COPIED<br>OR USED AS THE BASIS FOR THE | SCALE: 1:1      |                   | SHEET   | 1 | OF | 1     |
|                                      |                                        |                                                                                                                                             | DRAWING NUMBER: | : 625-025-262-035 |         |   |    | ISSUE |
| YOUR CONNECTION TO QUALITY & SERVICE |                                        | MANUFACTURE OR SALE OF APPARATUS<br>WITHOUT WRITTEN PERMISSION.                                                                             | PART NUMBER:    | 625-025-2         | 262-035 |   |    | 1     |