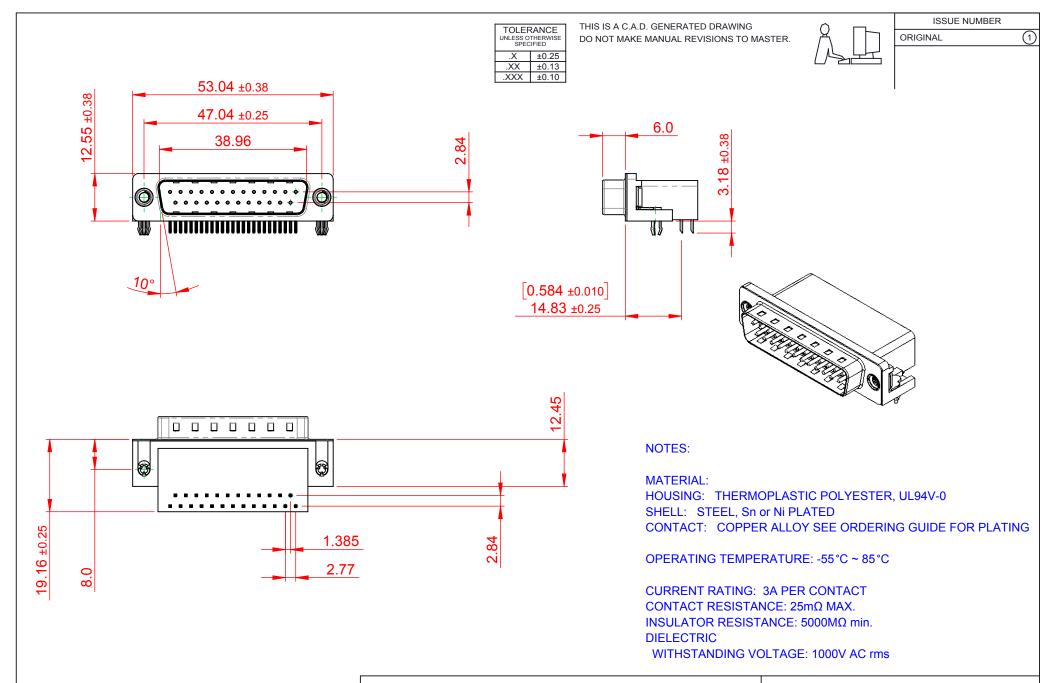

## 625 SERIES D-SUB CONNECTOR

EDAC INC TORONTO, ONTARIO CANADA

THESE DRAWINGS AND SPECIFICATIONS ARE THE PROPERTY OF EDAC INC..AND SHALL NOT BE REPRODUCED, OR COPIED OR USED AS THE BASIS FOR THE MANUFACTURE OR SALE OF APPARATUS WITHOUT WRITTEN PERMISSION.

| SW REFERENCE NO.: 625 ASSEMBLY |                    |
|--------------------------------|--------------------|
| DRAWN: C.B                     | DATE: AUG. 01/2018 |
| CHECKED:                       | DATE:              |
| SCALE: 1:1                     | SHEET 1 OF 1       |
| DRAWING NUMBER: 625 025        | 062.045            |

DRAWING NUMBER: 625-025-262-045 ISSUE PART NUMBER: 625-025-262-045