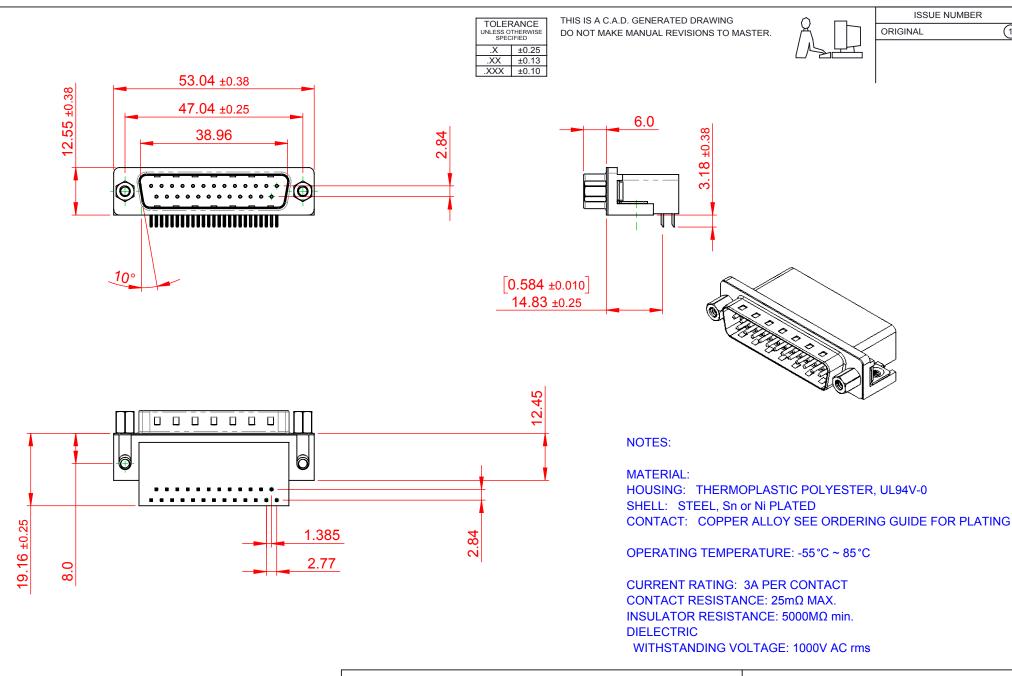

## 625 SERIES D-SUB CONNECTOR

EDAC INC TORONTO, ONTARIO CANADA

THESE DRAWINGS AND SPECIFICATIONS ARE THE PROPERTY OF EDAC INC..AND SHALL NOT BE REPRODUCED, OR COPIED OR USED AS THE BASIS FOR THE MANUFACTURE OR SALE OF APPARATUS WITHOUT WRITTEN PERMISSION.

| SW REFERENCE NO.: 625 ASSEMBLY  |                    |
|---------------------------------|--------------------|
| DRAWN: C.B                      | DATE: AUG. 01/2018 |
| CHECKED:                        | DATE:              |
| SCALE: 1:1                      | SHEET 1 OF 1       |
| DRAWING NUMBER: 625-025-262-053 |                    |

625-025-262-053

DRAWING NUMBER: 020-020-202-003

PART NUMBER: